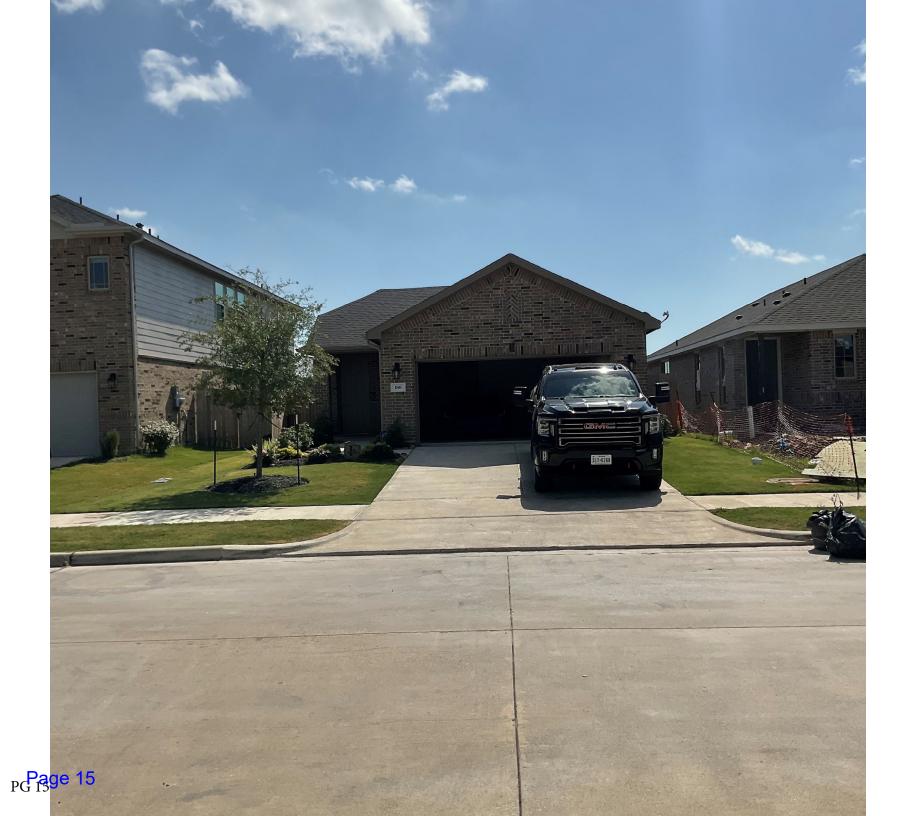

# **ATTACHMENTS**

Exhibit A: Aerial Map
Exhibit B: Zoning Map
Exhibit C: Notification Map
Exhibit D: Site Photos
Exhibit E: Application

## **Background Information:**

The applicant is proposing to construct an approximately 240-square-foot swimming pool in the rear yard of the subject property and is seeking a Variance (Variance Request # 23-93000003) from Section 106-748, Swimming Pools, Spas and Hot Tubs, of the La Porte Zoning Ordinance to allow a reduction in the required setback of a pool from an existing utility easement. Specially, Section 106-748 requires a swimming pool to be setback three (3) feet from a utility easement and does not allow encroachment into the utility easement. As proposed, the swimming pool will have a 0-foot setback from the existing 14-foot utility easement. According to City records, there is an existing, offsite sewer line and a detention pond east of the property which necessitates the need for the existing 14-foot utility easement.