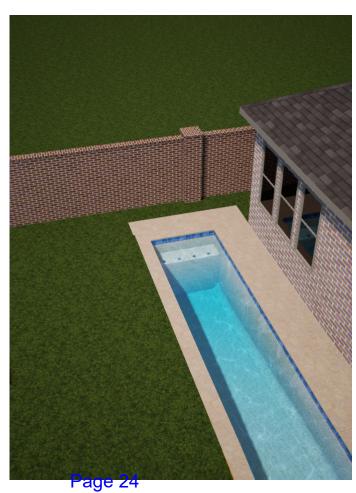

## **Background Information:**

The applicant is proposing to construct an approximately 240-square-foot swimming pool in the rear yard of the subject property and is seeking a Variance (Variance Request # 23-93000003) from Section 106-748, Swimming Pools, Spas and Hot Tubs, of the La Porte Zoning Ordinance to allow a reduction in the required setback of a pool from an existing utility easement. Specially, Section 106-748 requires a swimming pool to be setback three (3) feet from a utility easement and does not allow encroachment into the utility easement. As proposed, the swimming pool will have a 0-foot setback from the existing 14-foot utility easement. According to City records, there is an existing, offsite sewer line and a detention pond east of the property which necessitates the need for the existing 14-foot utility easement.

# Analysis:

The applicant seeks approval of a variance that would allow for the construction of an approximately 240-square-foot swimming pool to be constructed 0 feet from an existing utility easement. A setback defines an area of land which cannot be built upon. Setbacks from utility easements allow the owners of utility lines the ability to access their infrastructure. The setback allows enough space for work to be performed on infrastructure without damaging private property. The utility owner is not responsible for damages to private property.