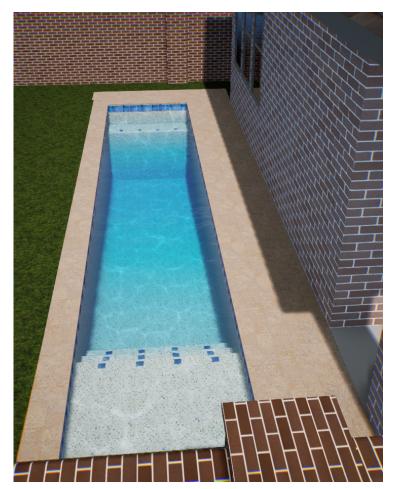

## **Background Information:**

The applicant is proposing to construct an approximately 240-square-foot swimming pool in the rear yard of the subject property and is seeking a Variance (Variance Request # 23-93000003) from Section 106-748, Swimming Pools, Spas and Hot Tubs, of the La Porte Zoning Ordinance to allow a reduction in the required setback of a pool from an existing utility easement. Specially, Section 106-748 requires a swimming pool to be setback three (3) feet from a utility easement and does not allow encroachment into the utility easement. As proposed, the swimming pool will have a 0-foot setback from the existing 14-foot utility easement. According to City records, there is an existing, offsite sewer line and a detention pond east of the property which necessitates the need for the existing 14-foot utility easement.

# Analysis:

The applicant seeks approval of a variance that would allow for the construction of an approximately 240-square-foot swimming pool to be constructed 0 feet from an existing utility easement. A setback defines an area of land which cannot be built upon. Setbacks from utility easements allow the owners of utility lines the ability to access their infrastructure. The setback allows enough space for work to be performed on infrastructure without damaging private property. The utility owner is not responsible for damages to private property.