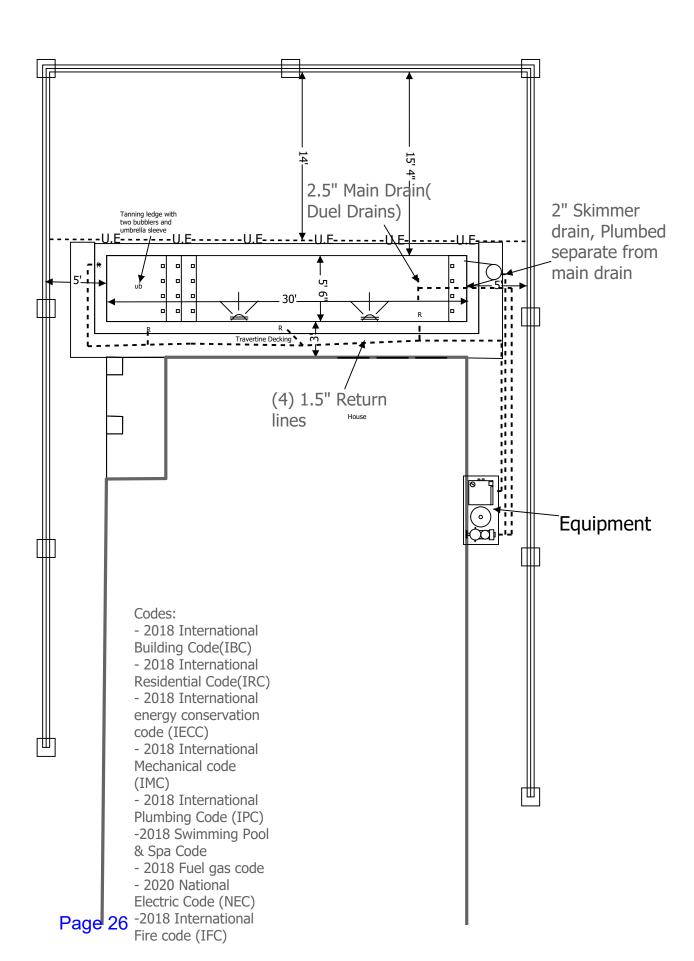

## **Background Information:**

The applicant is proposing to construct an approximately 240-square-foot swimming pool in the rear yard of the subject property and is seeking a Variance (Variance Request # 23-93000003) from Section 106-748, Swimming Pools, Spas and Hot Tubs, of the La Porte Zoning Ordinance to allow a reduction in the required setback of a pool from an existing utility easement. Specially, Section 106-748 requires a swimming pool to be setback three (3) feet from a utility easement and does not allow encroachment into the utility easement. As proposed, the swimming pool will have a 0-foot setback from the existing 14-foot utility easement. According to City records, there is an existing, offsite sewer line and a detention pond east of the property which necessitates the need for the existing 14-foot utility easement.