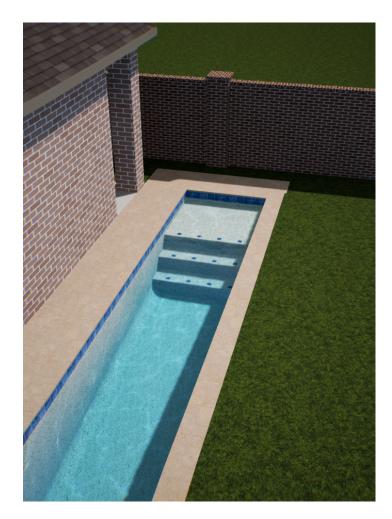

## **Background Information:**

The applicant is proposing to construct an approximately 240-square-foot swimming pool in the rear yard of the subject property and is seeking a Variance (Variance Request # 23-93000003) from Section 106-748, Swimming Pools, Spas and Hot Tubs, of the La Porte Zoning Ordinance to allow a reduction in the required setback of a pool from an existing utility easement. Specially, Section 106-748 requires a swimming pool to be setback three (3) feet from a utility easement and does not allow encroachment into the utility easement. As proposed, the swimming pool will have a 0-foot setback from the existing 14-foot utility easement. According to City records, there is an existing, offsite sewer line and a detention pond east of the property which necessitates the need for the existing 14-foot utility easement.

# Analysis:

The applicant seeks approval of a variance that would allow for the construction of an approximately 240-square-foot swimming pool to be constructed 0 feet from an existing utility easement. A setback defines an area of land which cannot be built upon. Setbacks from utility easements allow the owners of utility lines the ability to access their infrastructure. The setback allows enough space for work to be performed on infrastructure without damaging private property. The utility owner is not responsible for damages to private property.