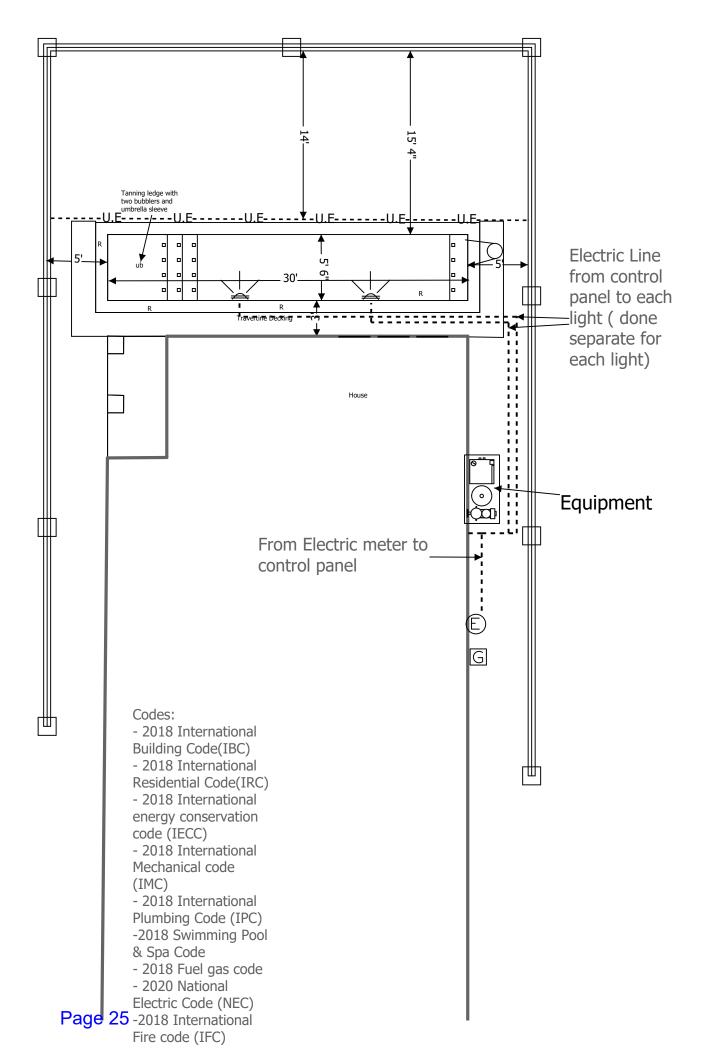

## **Background Information:**

The applicant is proposing to construct an approximately 240-square-foot swimming pool in the rear yard of the subject property and is seeking a Variance (Variance Request # 23-93000003) from Section 106-748, Swimming Pools, Spas and Hot Tubs, of the La Porte Zoning Ordinance to allow a reduction in the required setback of a pool from an existing utility easement. Specially, Section 106-748 requires a swimming pool to be setback three (3) feet from a utility easement and does not allow encroachment into the utility easement. As proposed, the swimming pool will have a 0-foot setback from the existing 14-foot utility easement. According to City records, there is an existing, offsite sewer line and a detention pond east of the property which necessitates the need for the existing 14-foot utility easement.

# **Applicable Code Provisions:**

Pursuant to Section 106-748 Section 106-748 (Swimming Pools, Spas, and Hot Tubs) of the La Porte Zoning Ordinance, swimming pools must be setback 3 feet from utility easements.

# Analysis:

The applicant seeks approval of a variance that would allow for the construction of an approximately 240-square-foot swimming pool to be constructed 0 feet from an existing utility easement. A setback defines an area of land which cannot be built upon. Setbacks from utility easements allow the owners of utility lines the ability to access their infrastructure. The setback allows enough space for work to be performed on infrastructure without damaging private property. The utility owner is not responsible for damages to private property.