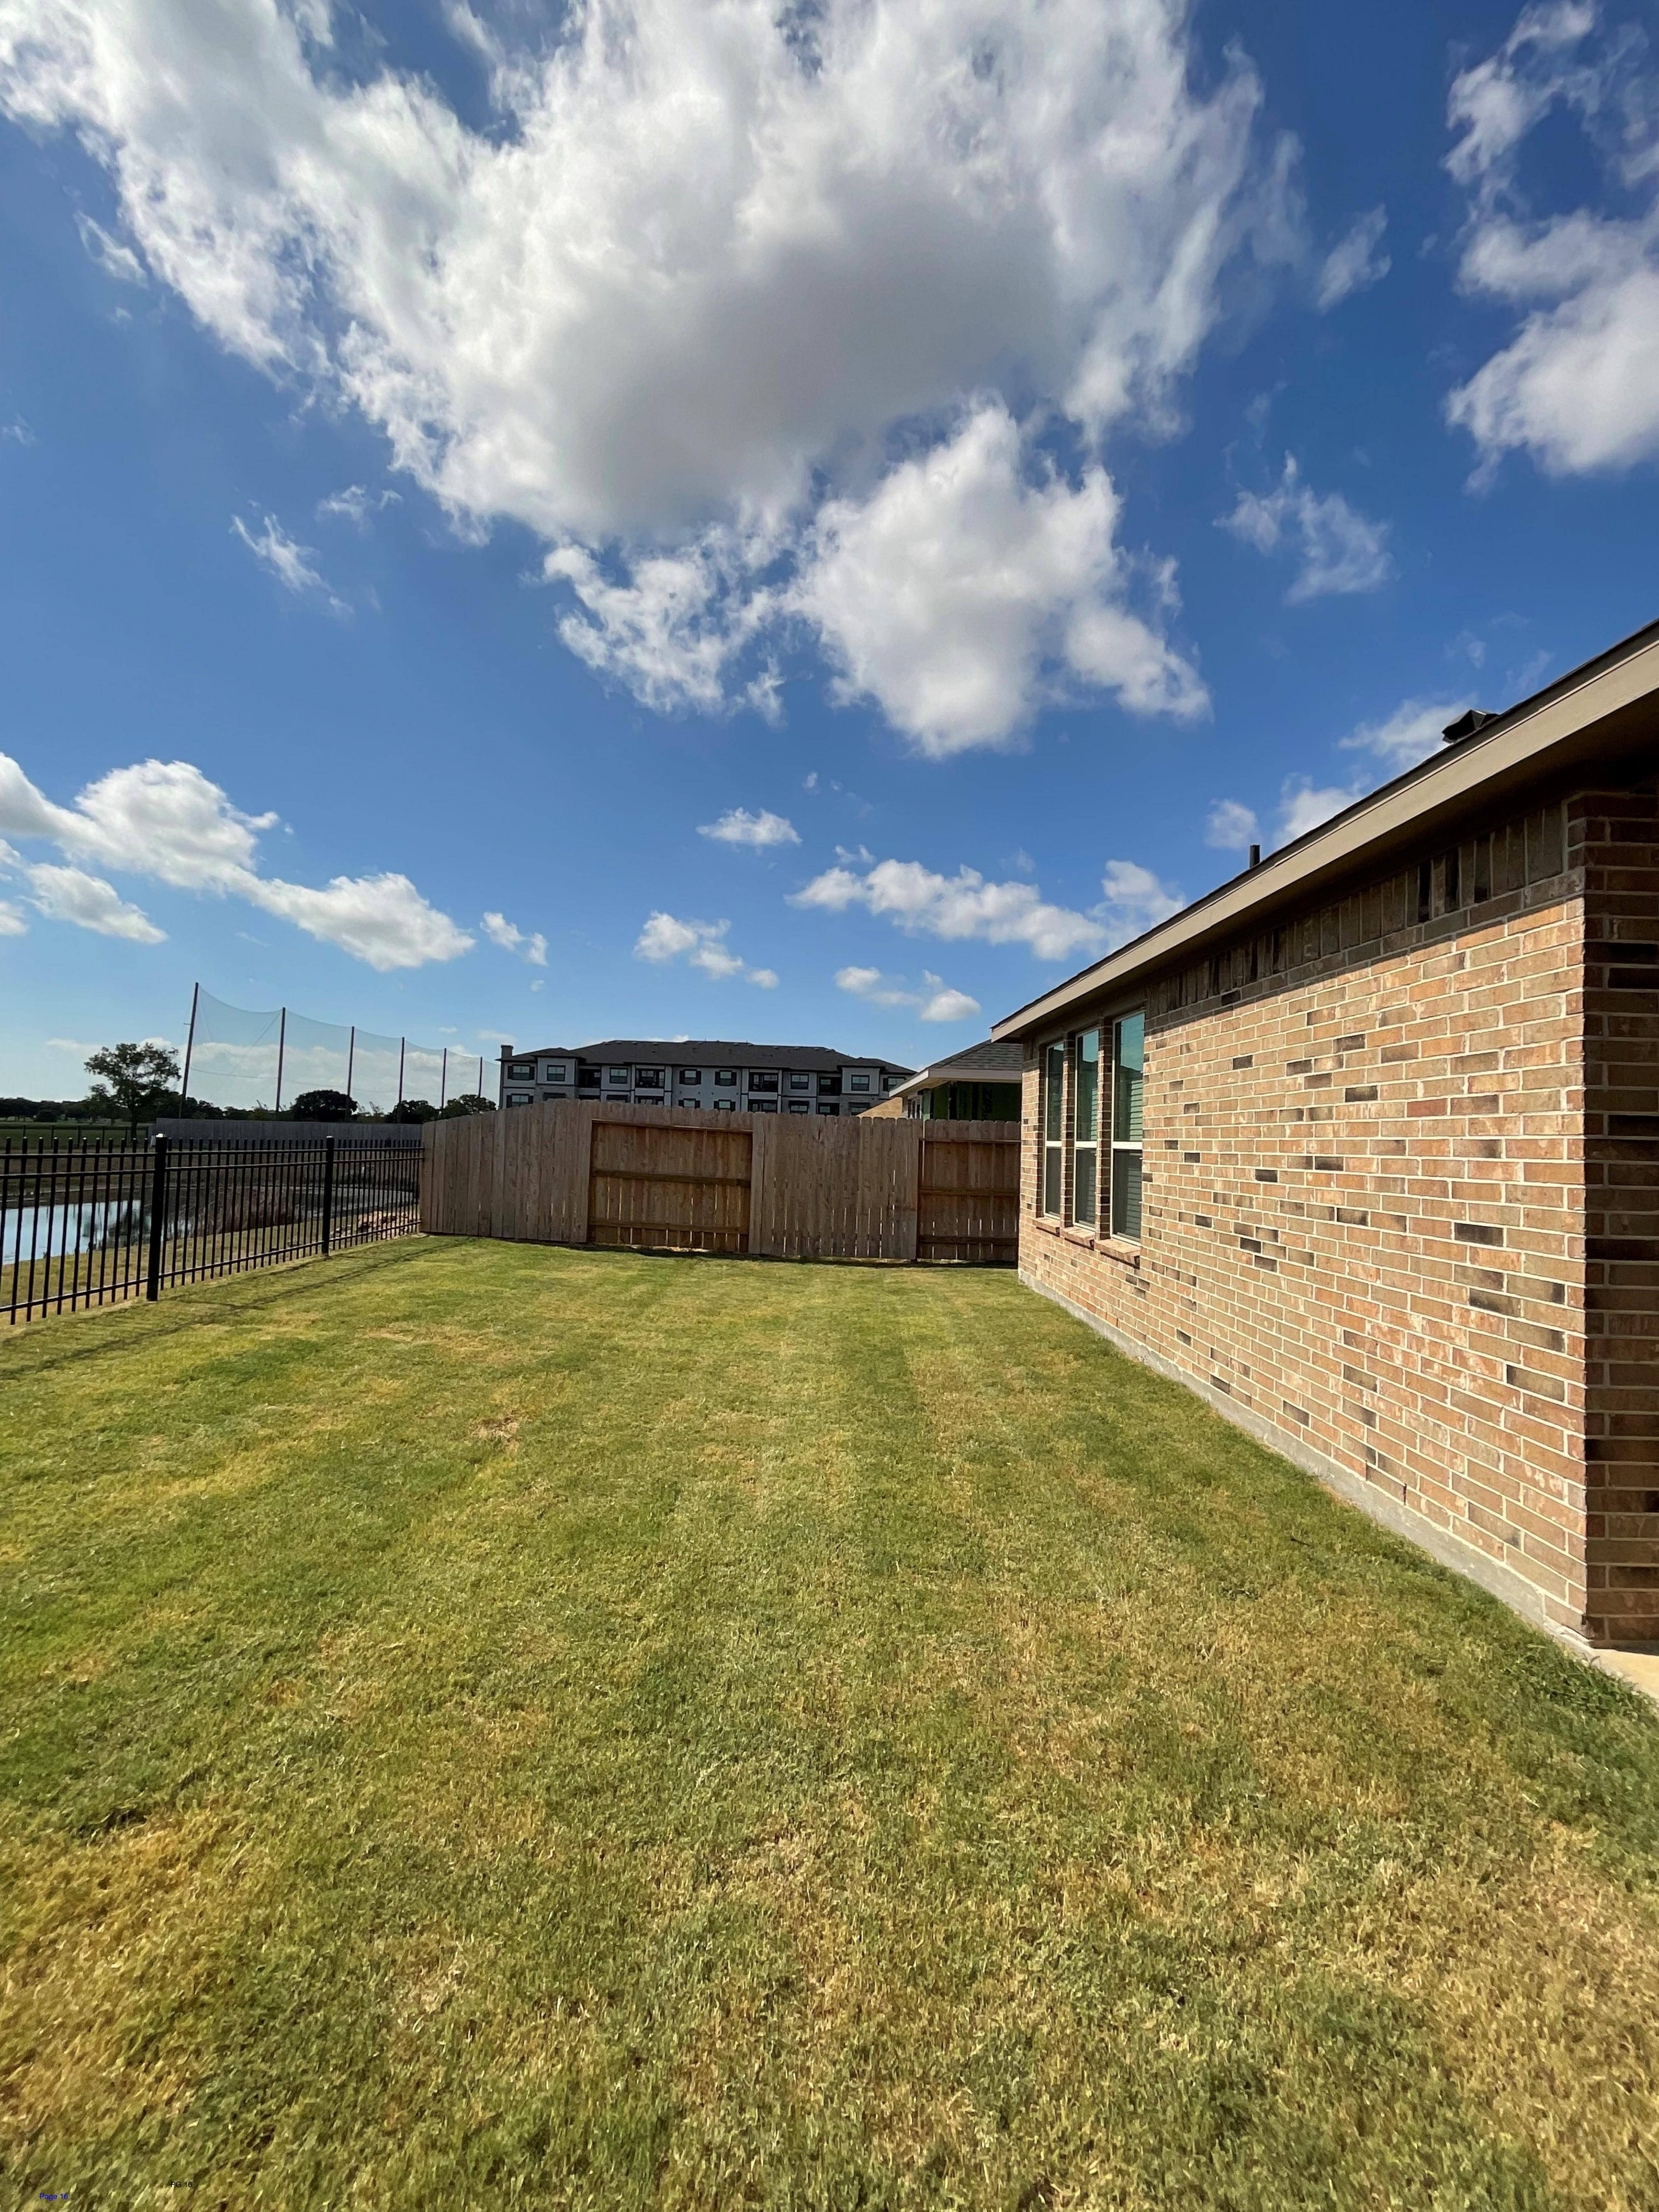

# Location:

The subject property is located at 186 Lucky Manor Ln. in the City of La Porte.

## **Background Information:**

The applicant is proposing to construct an approximately 240-square-foot swimming pool in the rear yard of the subject property and is seeking a Variance (Variance Request # 23-93000003) from Section 106-748, Swimming Pools, Spas and Hot Tubs, of the La Porte Zoning Ordinance to allow a reduction in the required setback of a pool from an existing utility easement. Specially, Section 106-748 requires a swimming pool to be setback three (3) feet from a utility easement and does not allow encroachment into the utility easement. As proposed, the swimming pool will have a 0-foot setback from the existing 14-foot utility easement. According to City records, there is an existing, offsite sewer line and a detention pond east of the property which necessitates the need for the existing 14-foot utility easement.