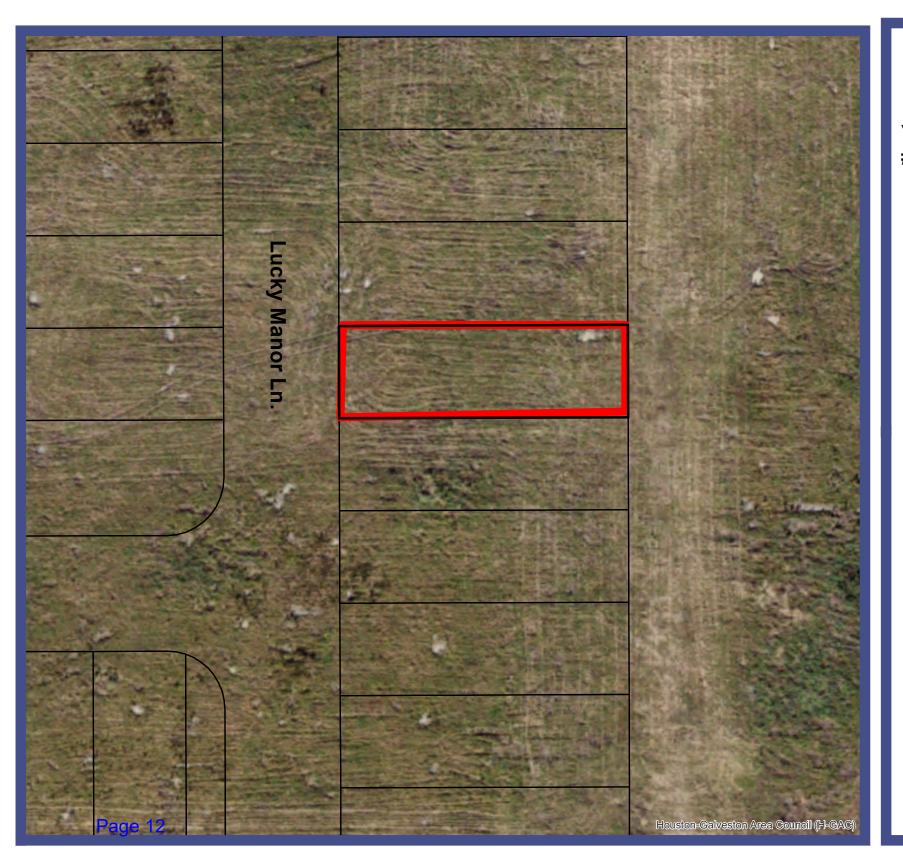

# **Aerial Map**

Variance #23-93000003

186 Lucky Manor Ln.

Legend

**Subject Property** 

This product is for informational purposes and may not have been prepared for or be suitable for legal purposes. It does not represent an on-the-ground survey and represents only the approximate relative location of property boundaries

1 inch = 42 feet

August 2023 PLANNING DEPARTMENT

# Location:

The subject property is located at 186 Lucky Manor Ln. in the City of La Porte.