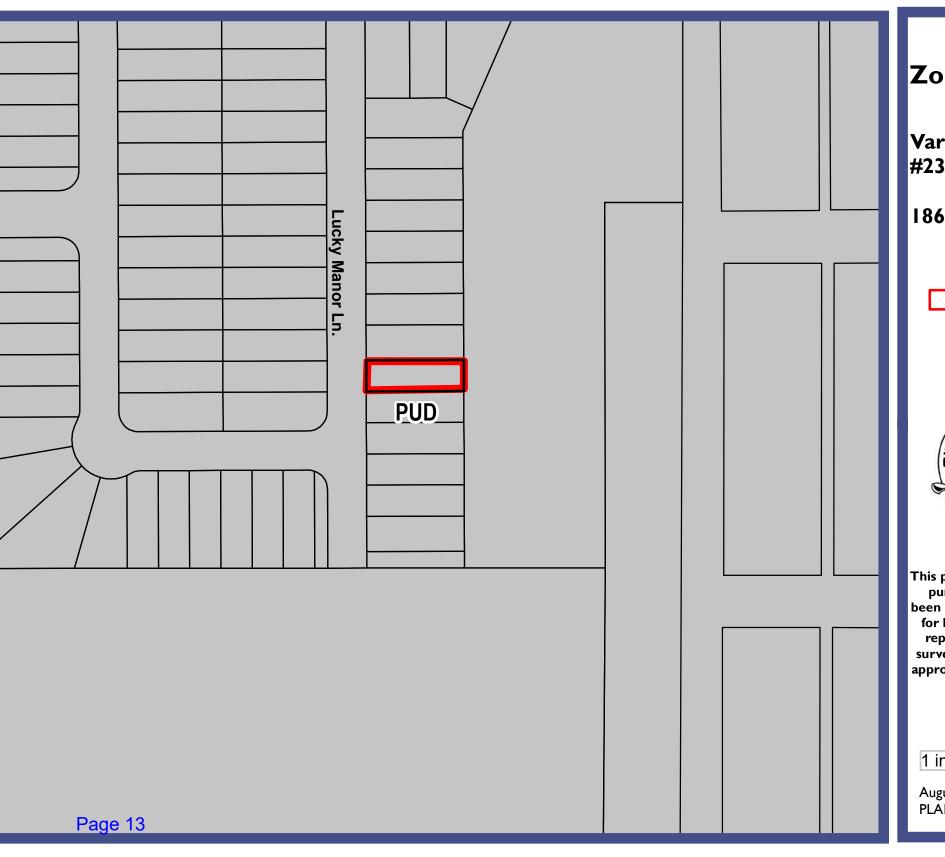

# Zoning Map

Variance #23-93000003

186 Lucky Manor Ln.

Legend

Subject Property

This product is for informational purposes and may not have been prepared for or be suitable for legal purposes. It does not represent an on-the-ground survey and represents only the approximate relative location of property boundaries

1 inch = 123 feet

August 2023 PLANNING DEPARTMENT