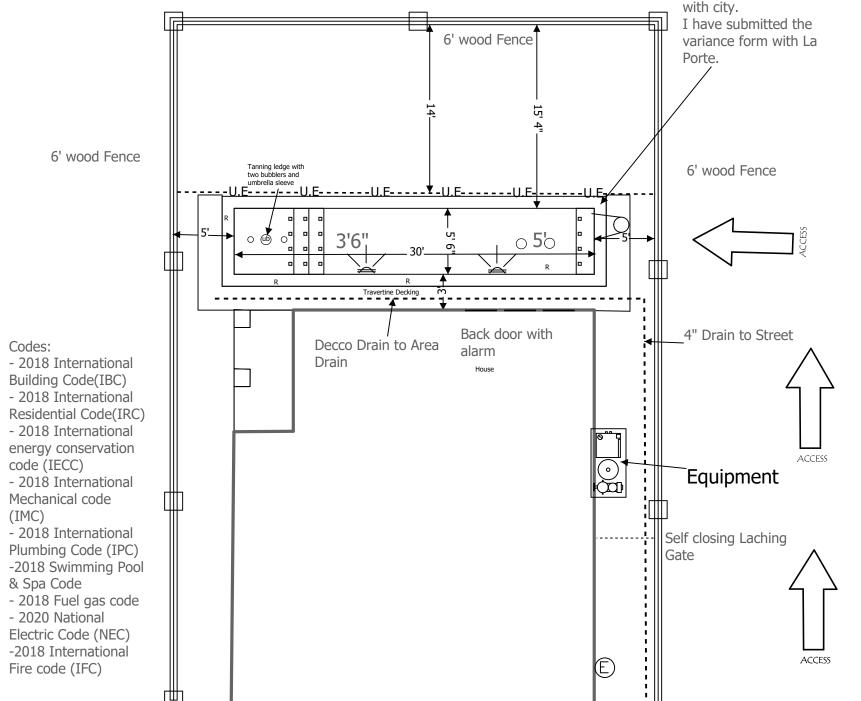

## **Background Information:**

The applicant is proposing to construct an approximately 240-square-foot swimming pool in the rear yard of the subject property and is seeking a Variance (Variance Request # 23-93000003) from Section 106-748, Swimming Pools, Spas and Hot Tubs, of the La Porte Zoning Ordinance to allow a reduction in the required setback of a pool from an existing utility easement. Specially, Section 106-748 requires a swimming pool to be setback three (3) feet from a utility easement and does not allow encroachment into the utility easement. As proposed, the swimming pool will have a 0-foot setback from the existing 14-foot utility easement. According to City records, there is an existing, offsite sewer line and a detention pond east of the property which necessitates the need for the existing 14-foot utility easement.

# **Applicable Code Provisions:**

Pursuant to Section 106-748 Section 106-748 (Swimming Pools, Spas, and Hot Tubs) of the La Porte Zoning Ordinance, swimming pools must be setback 3 feet from utility easements.

# Analysis:

The applicant seeks approval of a variance that would allow for the construction of an approximately 240-square-foot swimming pool to be constructed 0 feet from an existing utility easement. A setback defines an area of land which cannot be built upon. Setbacks from utility easements allow the owners of utility lines the ability to access their infrastructure. The setback allows enough space for work to be performed on infrastructure without damaging private property. The utility owner is not responsible for damages to private property.