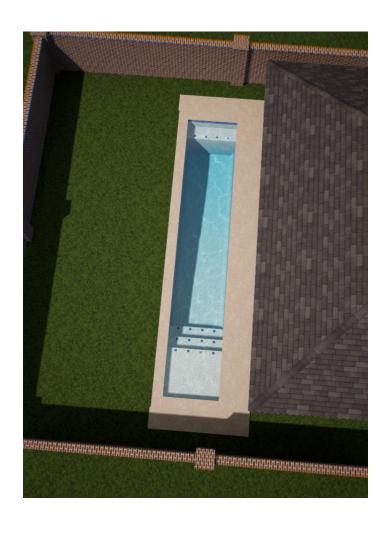

## **Background Information:**

The applicant is proposing to construct an approximately 240-square-foot swimming pool in the rear yard of the subject property and is seeking a Variance (Variance Request # 23-93000003) from Section 106-748, Swimming Pools, Spas and Hot Tubs, of the La Porte Zoning Ordinance to allow a reduction in the required setback of a pool from an existing utility easement. Specially, Section 106-748 requires a swimming pool to be setback three (3) feet from a utility easement and does not allow encroachment into the utility easement. As proposed, the swimming pool will have a 0-foot setback from the existing 14-foot utility easement. According to City records, there is an existing, offsite sewer line and a detention pond east of the property which necessitates the need for the existing 14-foot utility easement.

# Analysis:

The applicant seeks approval of a variance that would allow for the construction of an approximately 240-square-foot swimming pool to be constructed 0 feet from an existing utility easement. A setback defines an area of land which cannot be built upon. Setbacks from utility easements allow the owners of utility lines the ability to access their infrastructure. The setback allows enough space for work to be performed on infrastructure without damaging private property. The utility owner is not responsible for damages to private property.