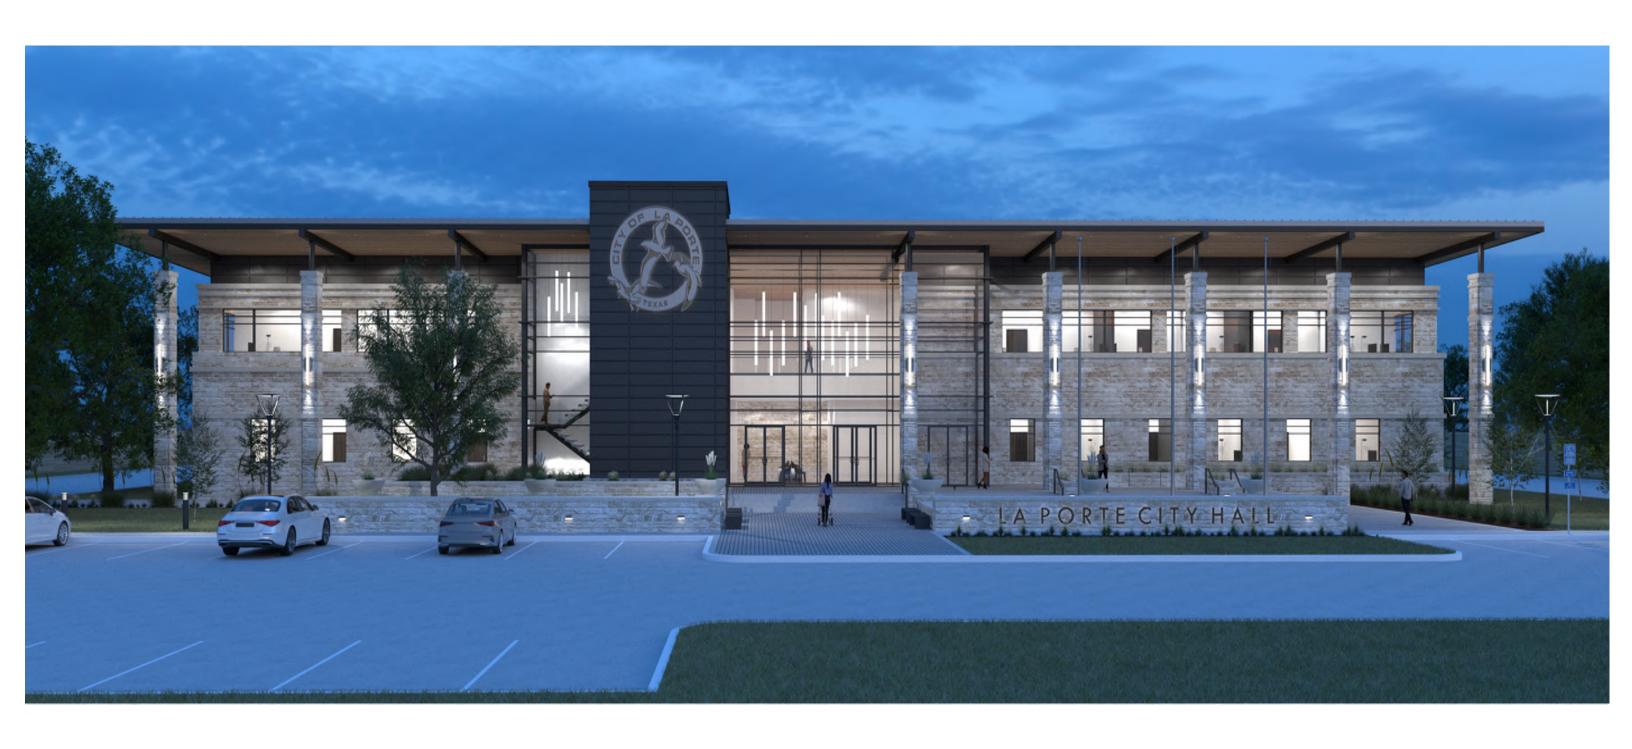

#### **SUMMARY & RECOMMENDATION**

City staff has been working very diligently with BRW Architects, the firm selected to perform the design/engineering for the new City Hall project. With input, BRW has prepared both exterior and interior concept drawings for the proposed City Hall. These drawings have been included in the packet for the steering committee's review, discussion, and direction.

In addition to developing conceptional drawings, BRW has been working to refine the budget/anticipated cost for the project. Due to a number of factors in the world economy, recent bids for similar projects in the region have been significantly higher than originally estimated. The enclosed opinion of probable cost puts the estimated design and construction cost in a range of \$25.7 to \$27 million. Note that City Council has allocated \$20 million for the proposed City Hall.