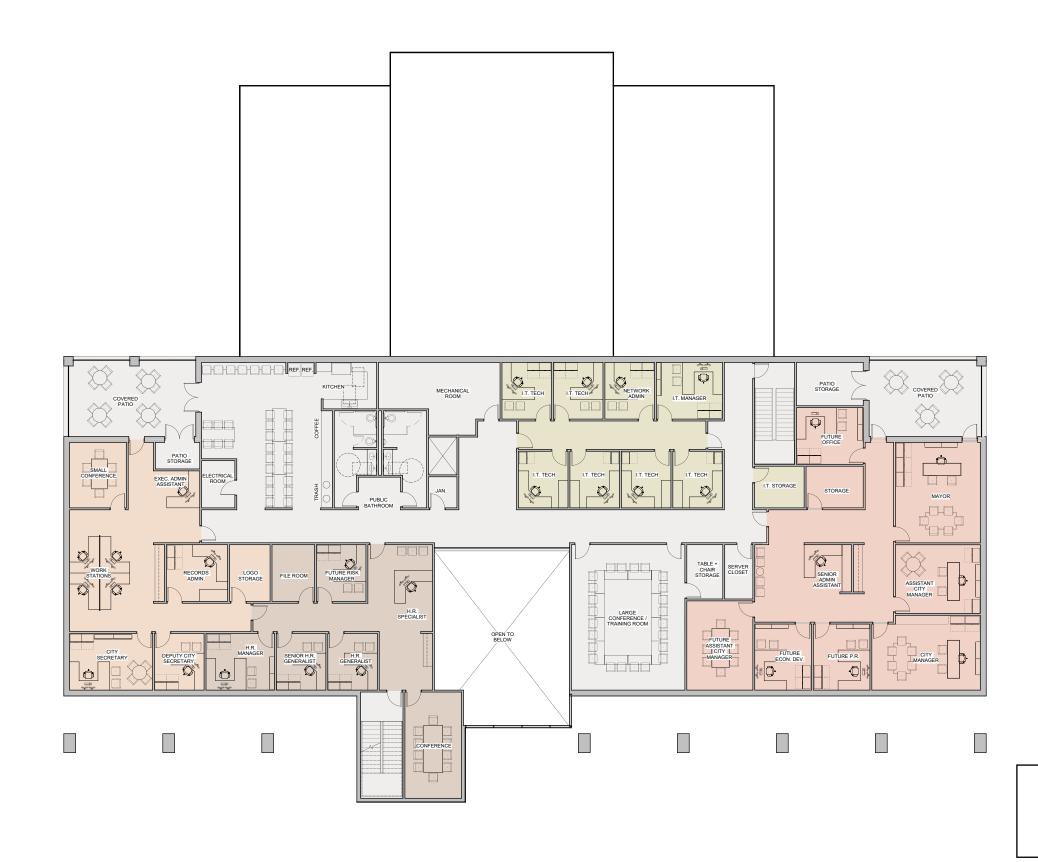

#### **SUMMARY & RECOMMENDATION**

City staff has been working very diligently with BRW Architects, the firm selected to perform the design/engineering for the new City Hall project. With input, BRW has prepared both exterior and interior concept drawings for the proposed City Hall. These drawings have been included in the packet for the steering committee's review, discussion, and direction.