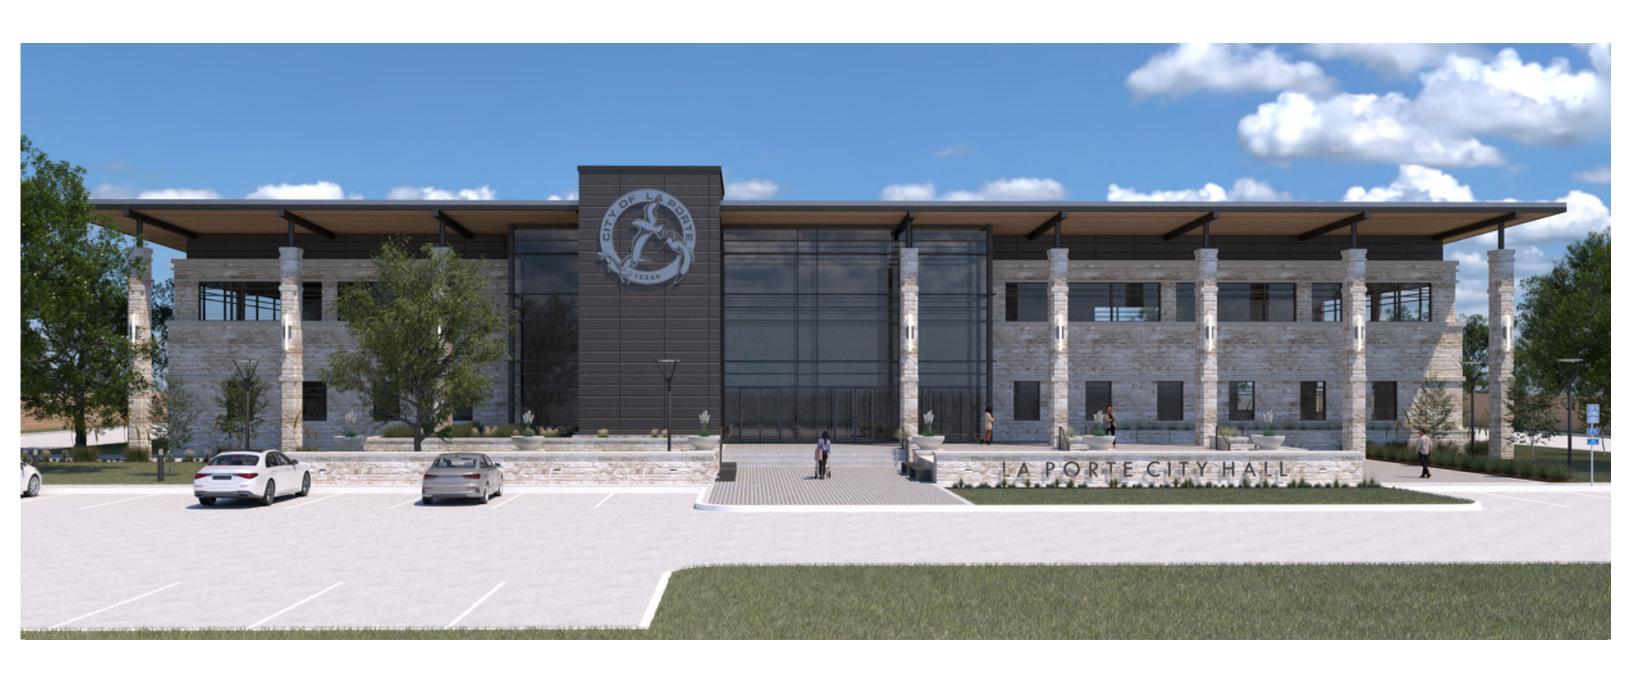

#### REQUEST FOR CITY HALL STEERING COMMITTEE ITEM

| Agenda Date Requested: January 9, 2023                                                                                 | Appropriation     |
|------------------------------------------------------------------------------------------------------------------------|-------------------|
| Requested By: Corby D. Alexander                                                                                       | Source of Funds:  |
| Department: City Manager Office                                                                                        | Account Number:   |
|                                                                                                                        | Amount Budgeted:  |
|                                                                                                                        | Amount Requested: |
| Exhibits: 5-year General Fund forecast  Most recent TIRZ financial report  Proposed City Hall elevations and floorplan | Budgeted Item:    |
| BRW Opinion of Probable Cost                                                                                           |                   |

#### **SUMMARY & RECOMMENDATION**

City staff has been working very diligently with BRW Architects, the firm selected to perform the design/engineering for the new City Hall project. With input, BRW has prepared both exterior and interior concept drawings for the proposed City Hall. These drawings have been included in the packet for the steering committee's review, discussion, and direction.