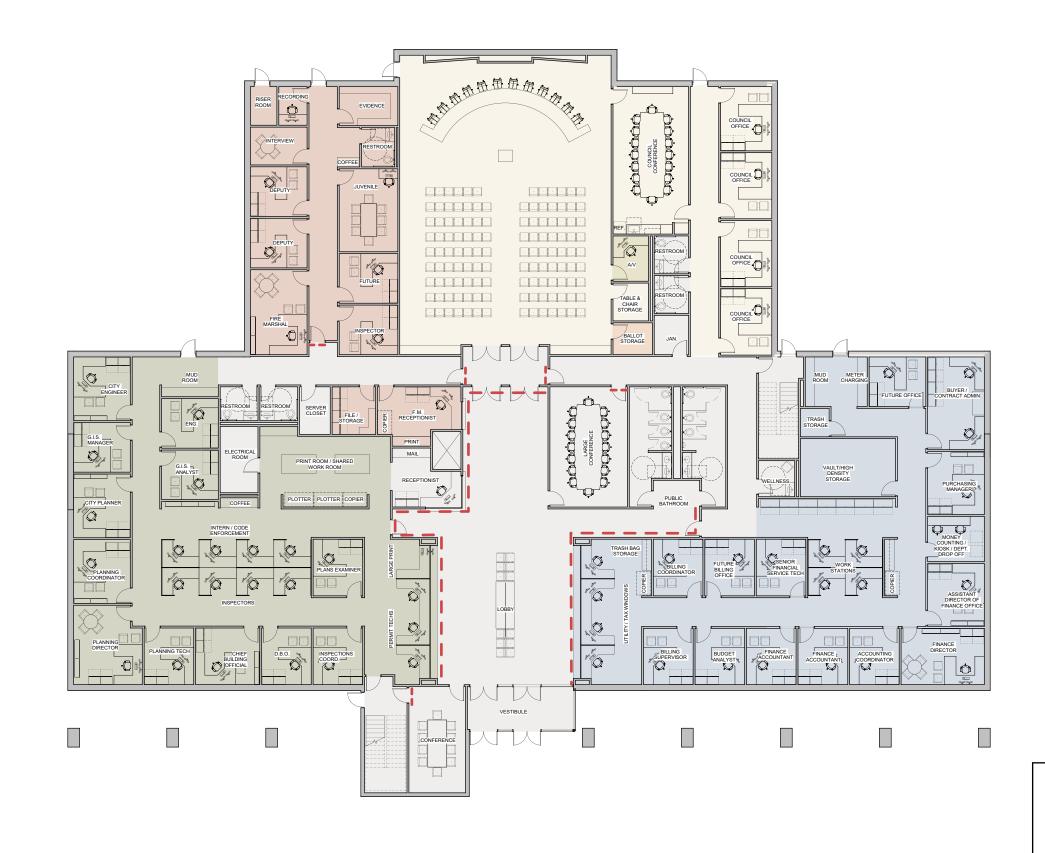

#### **SUMMARY & RECOMMENDATION**

City staff has been working very diligently with BRW Architects, the firm selected to perform the design/engineering for the new City Hall project. With input, BRW has prepared both exterior and interior concept drawings for the proposed City Hall. These drawings have been included in the packet for the steering committee's review, discussion, and direction.