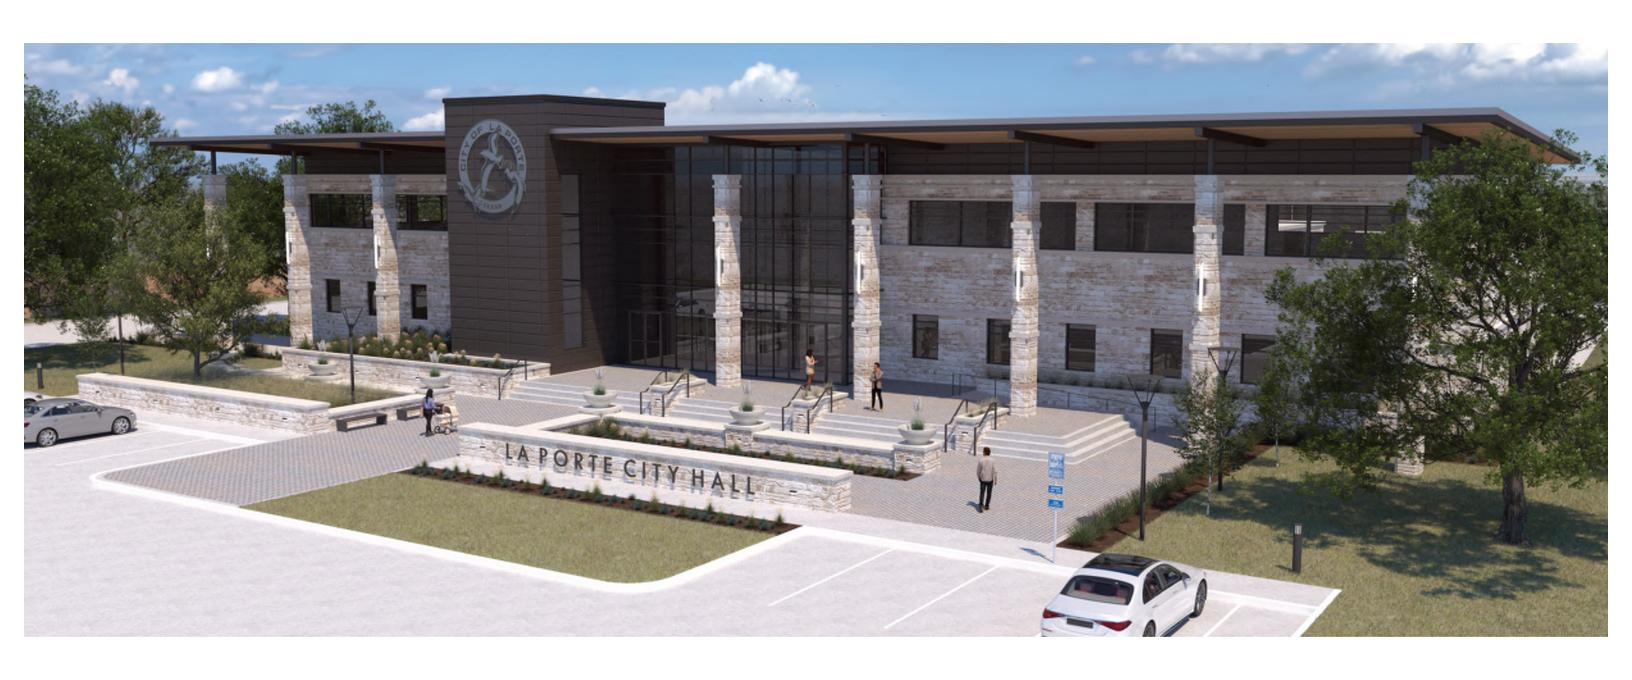

#### REQUEST FOR CITY HALL STEERING COMMITTEE ITEM

| Agenda Date Requested: January 9, 2023                                                                                 | Appropriation     |
|------------------------------------------------------------------------------------------------------------------------|-------------------|
| Requested By: Corby D. Alexander                                                                                       | Source of Funds:  |
| Department: City Manager Office                                                                                        | Account Number:   |
|                                                                                                                        | Amount Budgeted:  |
|                                                                                                                        | Amount Requested: |
| Exhibits: 5-year General Fund forecast  Most recent TIRZ financial report  Proposed City Hall elevations and floorplan | Budgeted Item:    |
| BRW Opinion of Probable Cost                                                                                           |                   |

#### **SUMMARY & RECOMMENDATION**

City staff has been working very diligently with BRW Architects, the firm selected to perform the design/engineering for the new City Hall project. With input, BRW has prepared both exterior and interior concept drawings for the proposed City Hall. These drawings have been included in the packet for the steering committee's review, discussion, and direction.