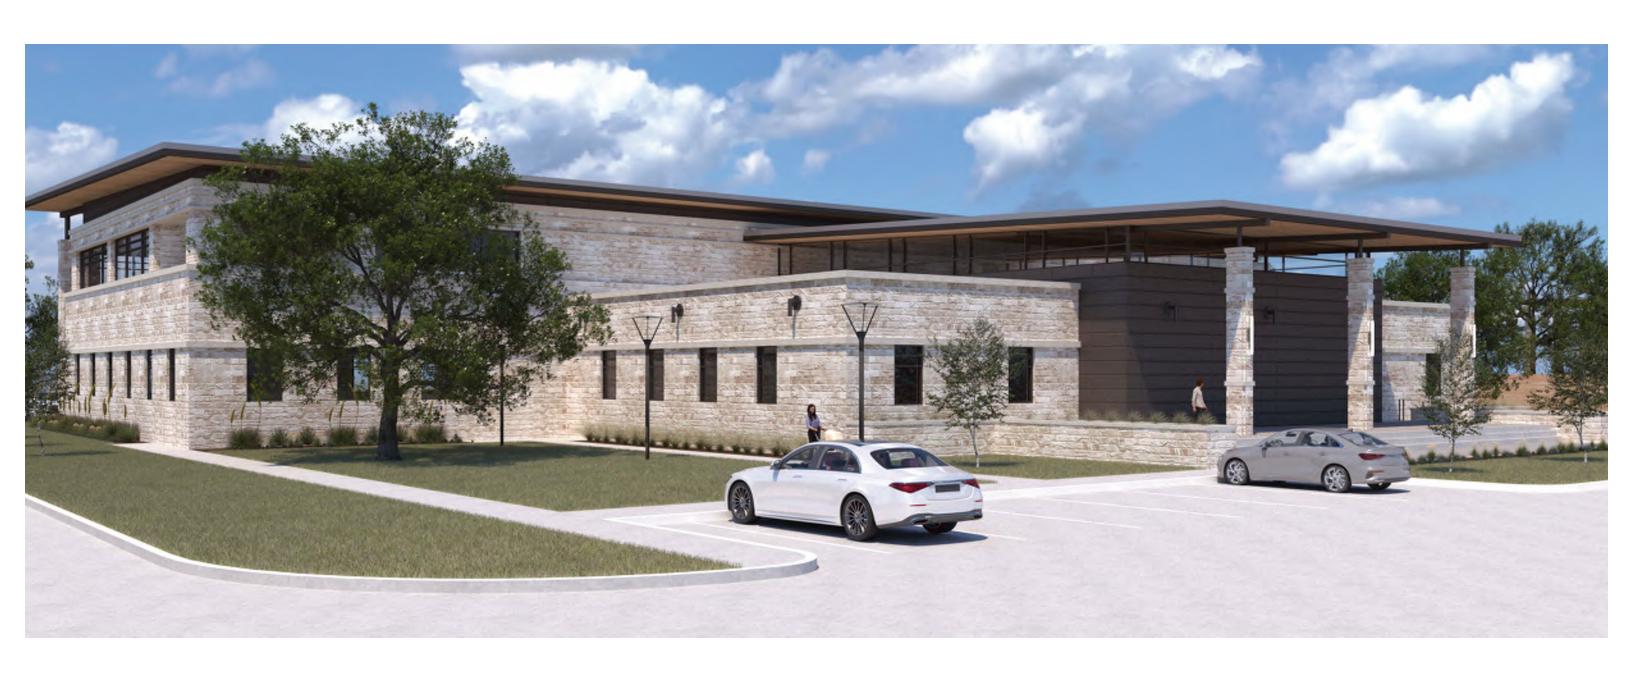

#### REQUEST FOR CITY HALL STEERING COMMITTEE ITEM

| Agenda Date Requested: January 9, 2023                                                                                 | Appropriation     |
|------------------------------------------------------------------------------------------------------------------------|-------------------|
| Requested By: Corby D. Alexander                                                                                       | Source of Funds:  |
| Department: City Manager Office                                                                                        | Account Number:   |
|                                                                                                                        | Amount Budgeted:  |
|                                                                                                                        | Amount Requested: |
| Exhibits: 5-year General Fund forecast  Most recent TIRZ financial report  Proposed City Hall elevations and floorplan | Budgeted Item:    |
| BRW Opinion of Probable Cost                                                                                           |                   |

#### **SUMMARY & RECOMMENDATION**

City staff has been working very diligently with BRW Architects, the firm selected to perform the design/engineering for the new City Hall project. With input, BRW has prepared both exterior and interior concept drawings for the proposed City Hall. These drawings have been included in the packet for the steering committee's review, discussion, and direction.