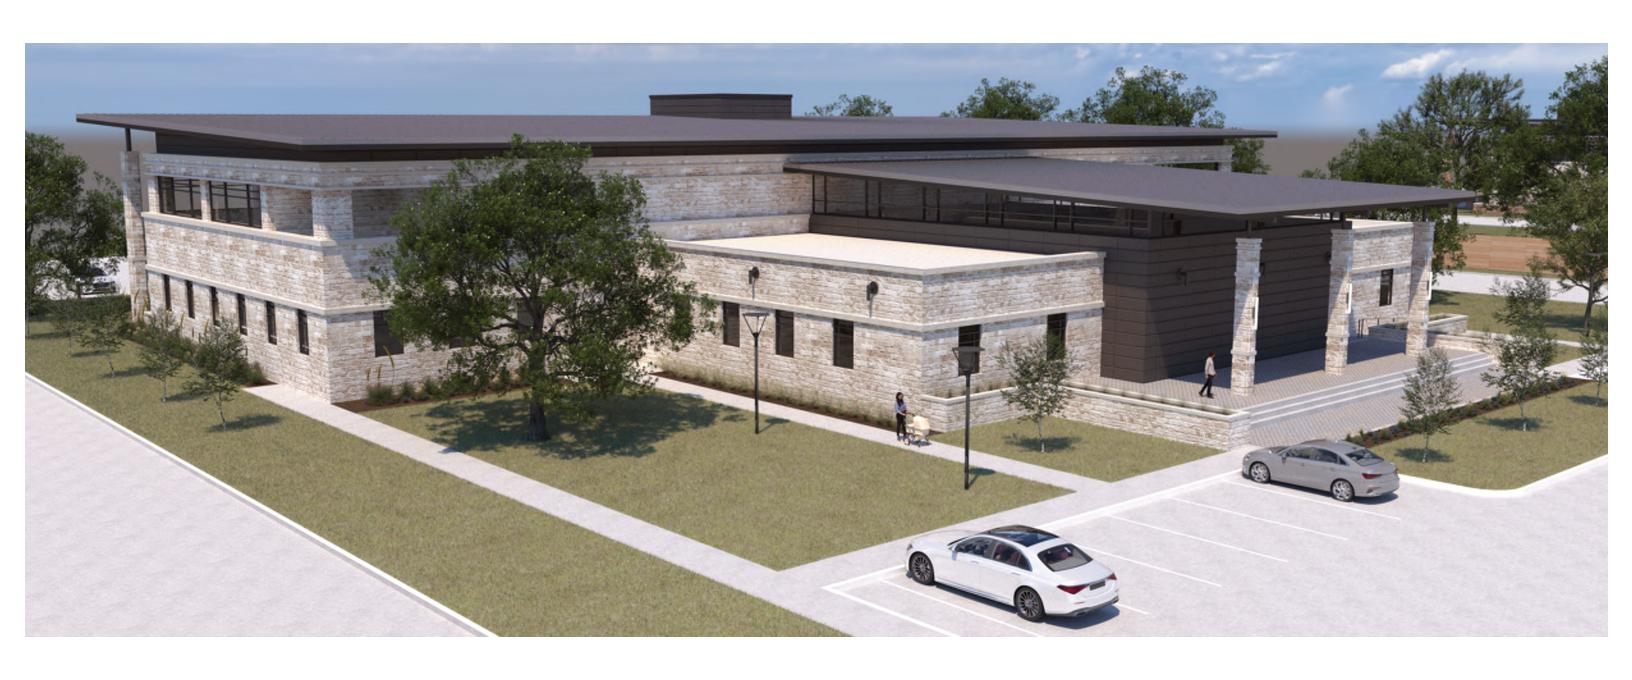

#### REQUEST FOR CITY HALL STEERING COMMITTEE ITEM

| Agenda Date Requested: January 9, 2023                                                                                 | Appropriation     |
|------------------------------------------------------------------------------------------------------------------------|-------------------|
| Requested By: Corby D. Alexander                                                                                       | Source of Funds:  |
| Department: City Manager Office                                                                                        | Account Number:   |
|                                                                                                                        | Amount Budgeted:  |
|                                                                                                                        | Amount Requested: |
| Exhibits: 5-year General Fund forecast  Most recent TIRZ financial report  Proposed City Hall elevations and floorplan | Budgeted Item:    |
| BRW Opinion of Probable Cost                                                                                           |                   |

#### **SUMMARY & RECOMMENDATION**

City staff has been working very diligently with BRW Architects, the firm selected to perform the design/engineering for the new City Hall project. With input, BRW has prepared both exterior and interior concept drawings for the proposed City Hall. These drawings have been included in the packet for the steering committee's review, discussion, and direction.