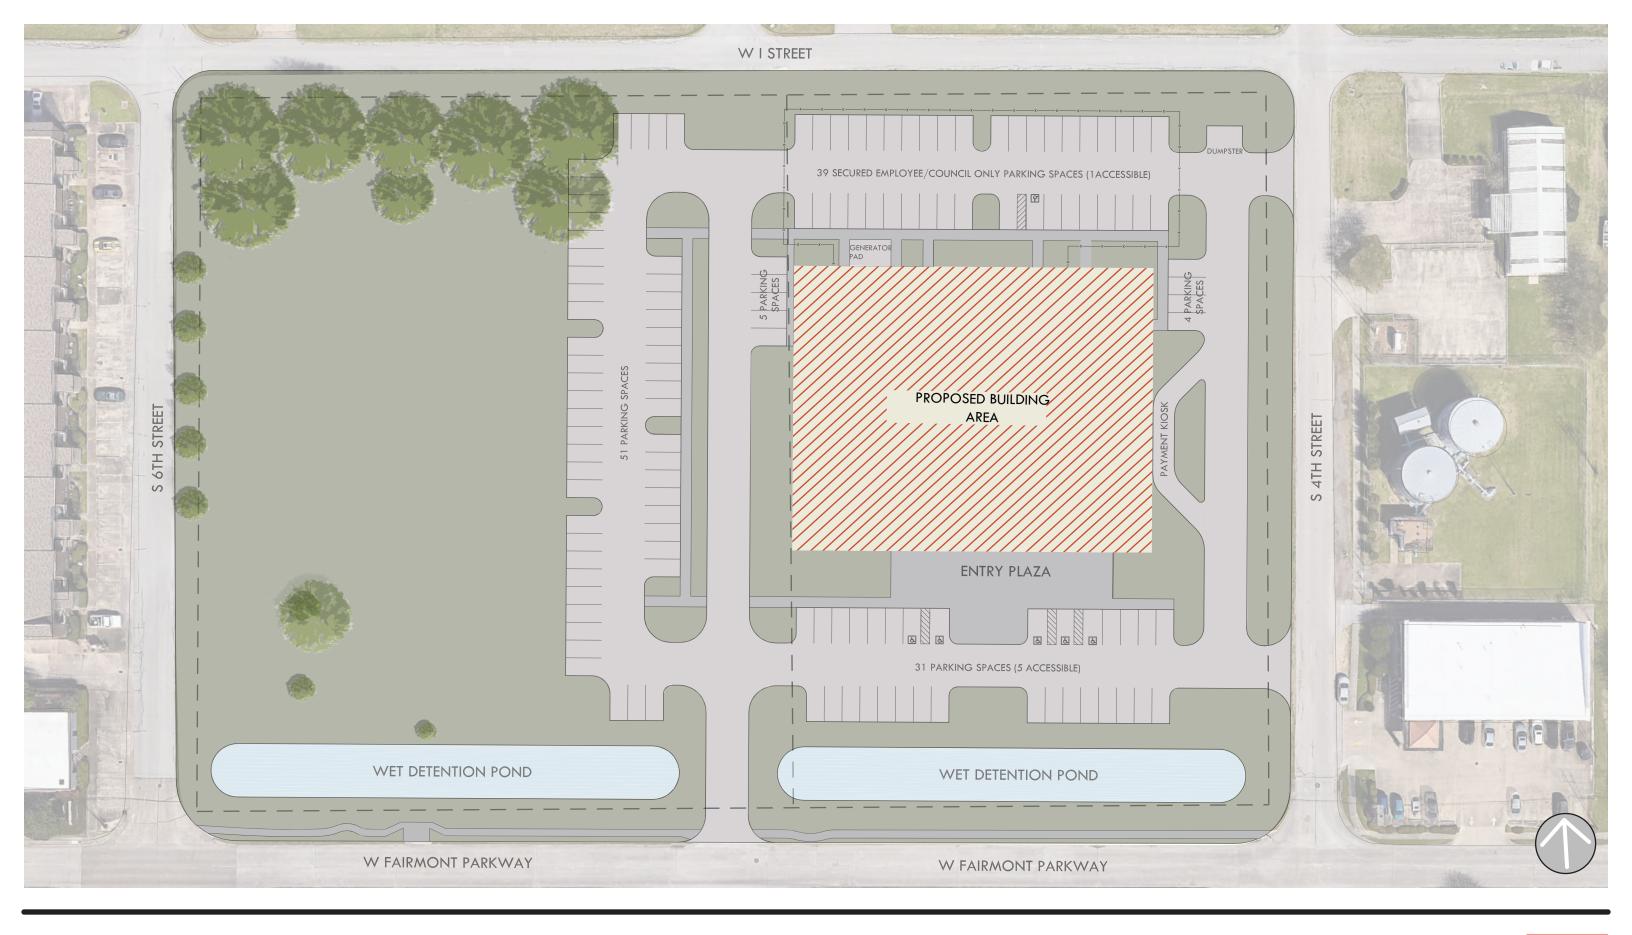

#### REQUEST FOR CITY HALL STEERING COMMITTEE ITEM

| Agenda Date Requested: January 9, 2023                                                                                 | Appropriation     |
|------------------------------------------------------------------------------------------------------------------------|-------------------|
| Requested By: Corby D. Alexander                                                                                       | Source of Funds:  |
| Department: City Manager Office                                                                                        | Account Number:   |
|                                                                                                                        | Amount Budgeted:  |
|                                                                                                                        | Amount Requested: |
| Exhibits: 5-year General Fund forecast  Most recent TIRZ financial report  Proposed City Hall elevations and floorplan | Budgeted Item:    |
| BRW Opinion of Probable Cost                                                                                           |                   |

#### **SUMMARY & RECOMMENDATION**

City staff has been working very diligently with BRW Architects, the firm selected to perform the design/engineering for the new City Hall project. With input, BRW has prepared both exterior and interior concept drawings for the proposed City Hall. These drawings have been included in the packet for the steering committee's review, discussion, and direction.