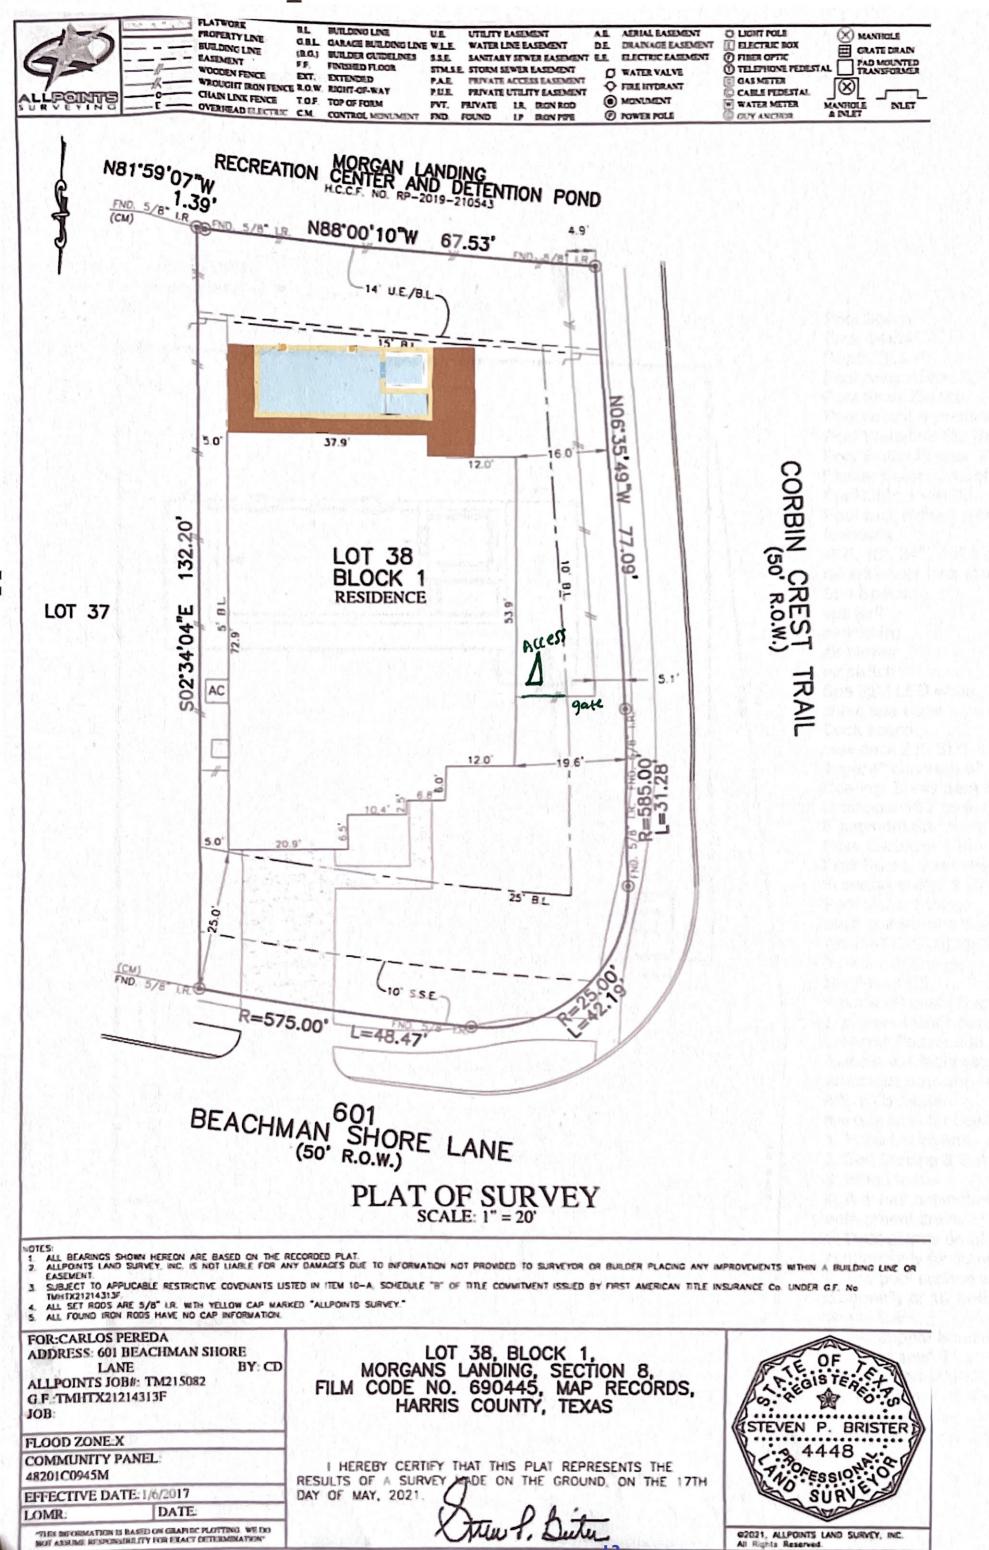

## Location:

The subject site is located at 601 Beachman Shore Ln.

#### Background Information:

The applicant seeks approval of variance request #22-93000003 to construct a residential pool that is setback four (4) feet from an adjacent structure. Per Section 106-748 (1), the minimum setback for a residential pool from an adjacent structure is six (6) feet. The attached Exhibit D is a copy of the application and a letter of explanation submitted by the applicant.

The site area is currently zoned Planned Unit Development (PUD), and is located within the Morgan's Landing subdivision. The applicant has submitted building plans that show the size and location of the proposed pool.

## Applicable Code Provisions:

Section 106-748 (1), stipulates that a residential pool must be located a minimum of six (6) feet from an adjacent structure.

### Analysis:

The applicant seeks approval of a single variance that would allow for the construction of a residential pool that is four (4) feet from the adjacent residential home. This distance is two (2) feet closer to the home than what is permitted by the City of La Porte's Code of Ordinances. The required setback is in place to ensure the foundation of the home structure is not compromised during or after the construction of the pool.

| Criterion:                                                                                                                                                                                                                                                                                                                                                                                                                                                                                                                                                                                                                                                                      | Staff Finding:                                                                                                                                                                                                                                                                                                                                           |  |  |  |  |  |  |
|---------------------------------------------------------------------------------------------------------------------------------------------------------------------------------------------------------------------------------------------------------------------------------------------------------------------------------------------------------------------------------------------------------------------------------------------------------------------------------------------------------------------------------------------------------------------------------------------------------------------------------------------------------------------------------|----------------------------------------------------------------------------------------------------------------------------------------------------------------------------------------------------------------------------------------------------------------------------------------------------------------------------------------------------------|--|--|--|--|--|--|
| a. That the granting of the variances will not be contrary to the public interest.  b. That literal enforcement of this chapter will result in unnecessary hardship because of exceptional narrowness, shallowness, shape, topography, or other extraordinary or exceptiona physical situation unique to the specific piece of property in question. "Unnecessary hardship" shall mean physical hardship relating to the property itself as distinguished from a hardship relating to convenience, financial considerations, or caprice, and the hardship must not result from the applicant or property owner's actions.  c. That by granting the variance, the spirit of this | Granting this variance would not have a significant impact on the adjacent residential properties. The backyard is adjacent to an existing detention pond and amenity trail and the pool will be setback at least fourteen (14) feet from the rear property line.                                                                                        |  |  |  |  |  |  |
| result in unnecessary hardship because of exceptional narrowness, shallowness, shape, topography, or other extraordinary or exceptional physical situation unique to the specific piece of property in question. "Unnecessary hardship" shall mean physical hardship relating to the property itself as distinguished from a hardship relating to convenience, financial considerations, or caprice, and the hardship must not result from                                                                                                                                                                                                                                      | The literal enforcement of this chapter has the potential to generate an unnecessary hardship as described in the zoning code, due to the presence of the fourteen (14) foot utility easement running along the rear of the property. Traditional easements are sixteen (16) feet and are shared between adjacent property owners (8 feet on each side). |  |  |  |  |  |  |
| c. That by granting the variance, the spirit of this chapter will be observed.                                                                                                                                                                                                                                                                                                                                                                                                                                                                                                                                                                                                  | The spirit of this chapter will be upheld if the variance is granted.                                                                                                                                                                                                                                                                                    |  |  |  |  |  |  |