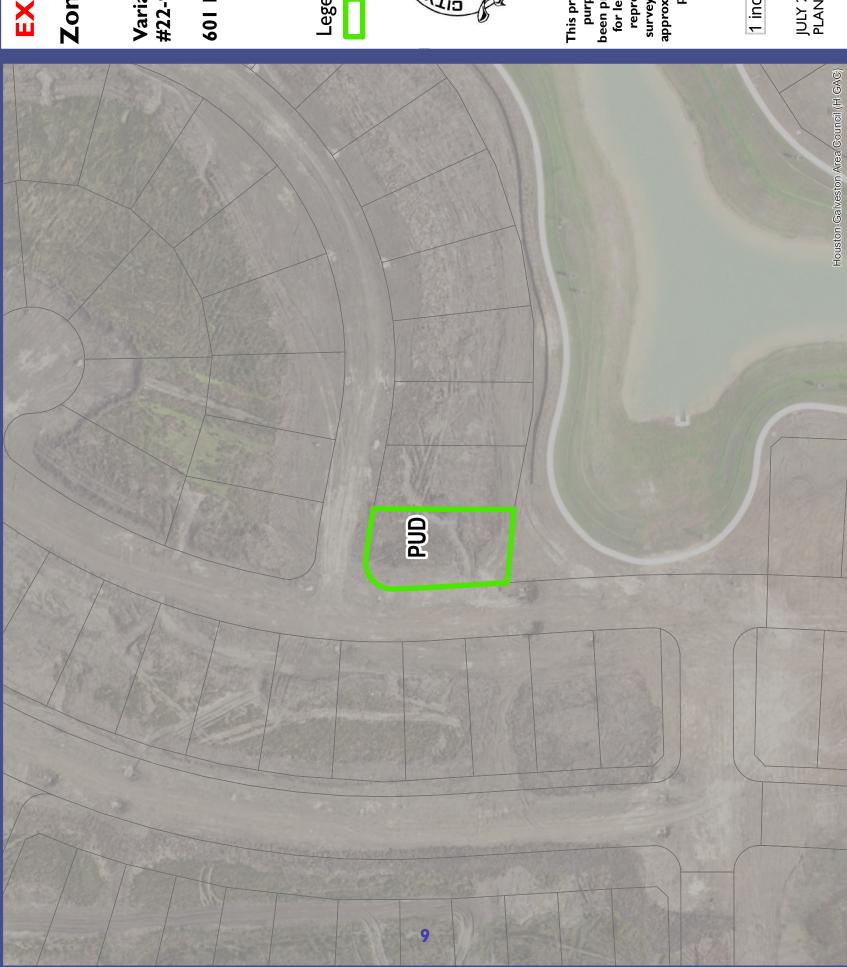

# **EXHIBIT C**

## FLUP Map

Variance #22-93000003

601 Beachman Shore

Legend

Subject Tract

This product is for informational been prepared for or be suitable approximate relative location of for legal purposes. It does not represent an on-the-ground survey and represents only the purposes and may not have property boundaries

The following table summarizes the surrounding zoning and land uses:

|       | Zoning                        | Land Use                  |
|-------|-------------------------------|---------------------------|
| North | PUD, Planned Unit Development | Single Family Residential |
| South | PUD, Planned Unit Development | Single Family Residential |
| West  | PUD, Planned Unit Development | Single Family Residential |
| East  | PUD, Planned Unit Development | Single Family Residential |