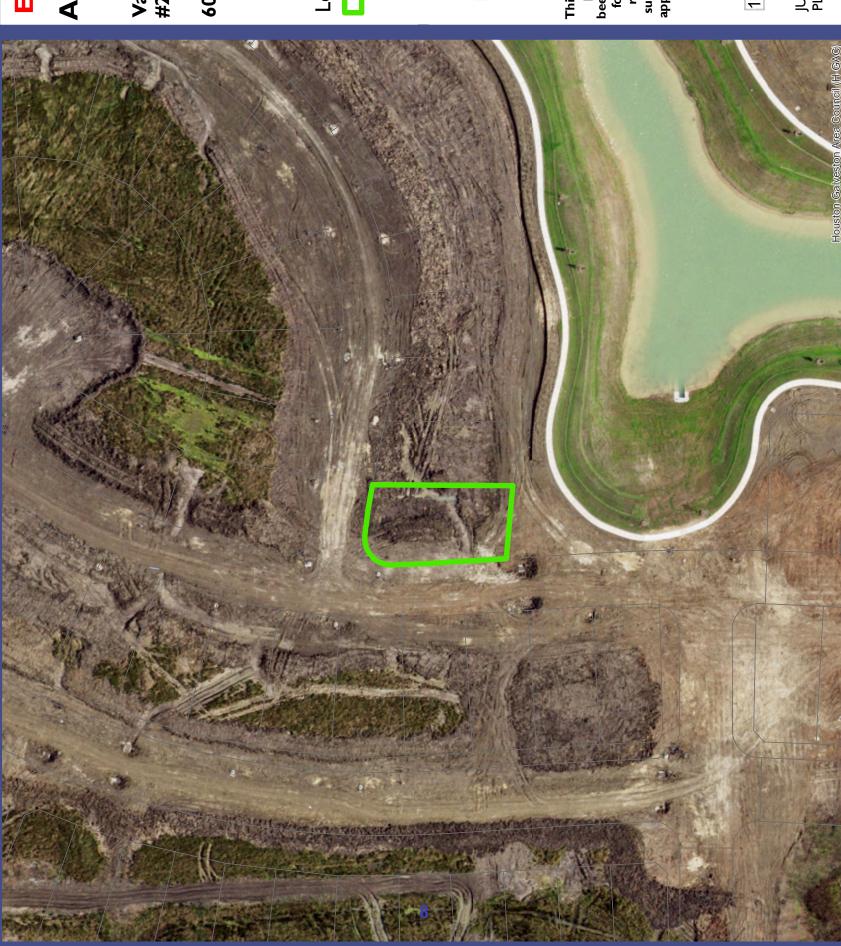

# **EXHIBIT A**

## Area Map

Variance #22-93000003

601 Beachman Shore

Legend

Subject Tract

This product is for informational been prepared for or be suitable approximate relative location of for legal purposes. It does not represent an on-the-ground survey and represents only the purposes and may not have property boundaries

## Location:

The subject site is located at 601 Beachman Shore Ln.