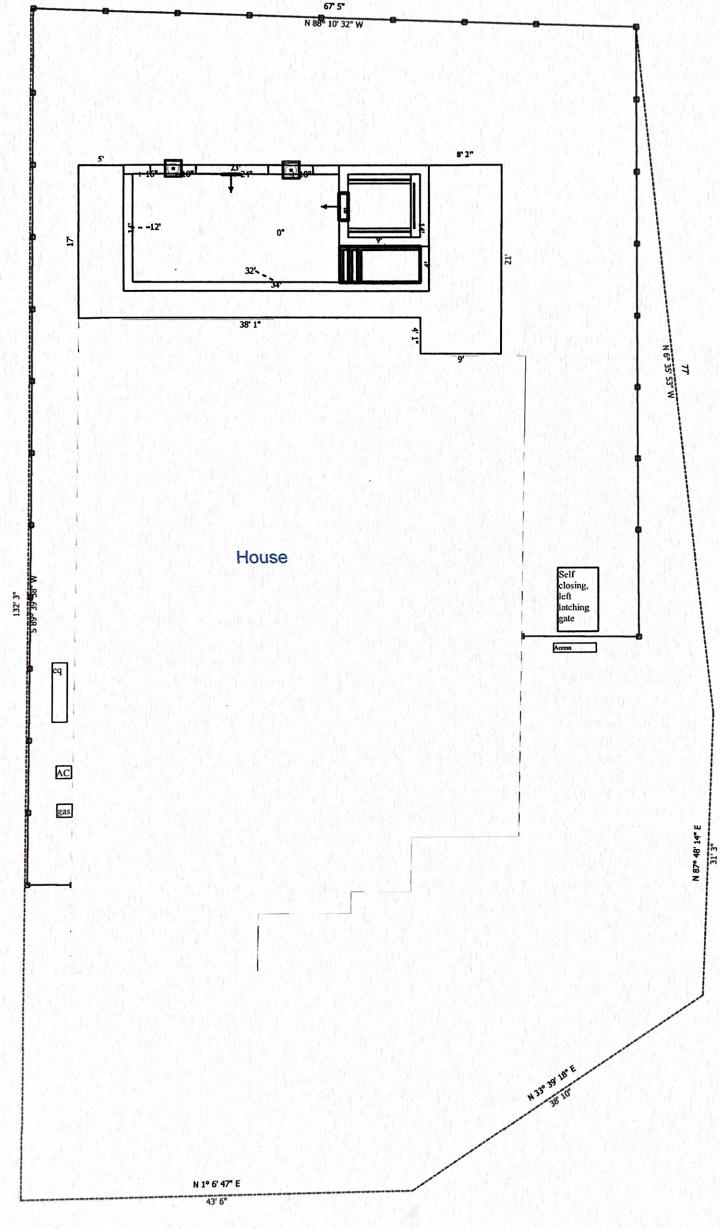

#### Background Information:

The applicant seeks approval of variance request #22-93000003 to construct a residential pool that is setback four (4) feet from an adjacent structure. Per Section 106-748 (1), the minimum setback for a residential pool from an adjacent structure is six (6) feet. The attached Exhibit D is a copy of the application and a letter of explanation submitted by the applicant.

### Analysis:

The applicant seeks approval of a single variance that would allow for the construction of a residential pool that is four (4) feet from the adjacent residential home. This distance is two (2) feet closer to the home than what is permitted by the City of La Porte's Code of Ordinances. The required setback is in place to ensure the foundation of the home structure is not compromised during or after the construction of the pool.