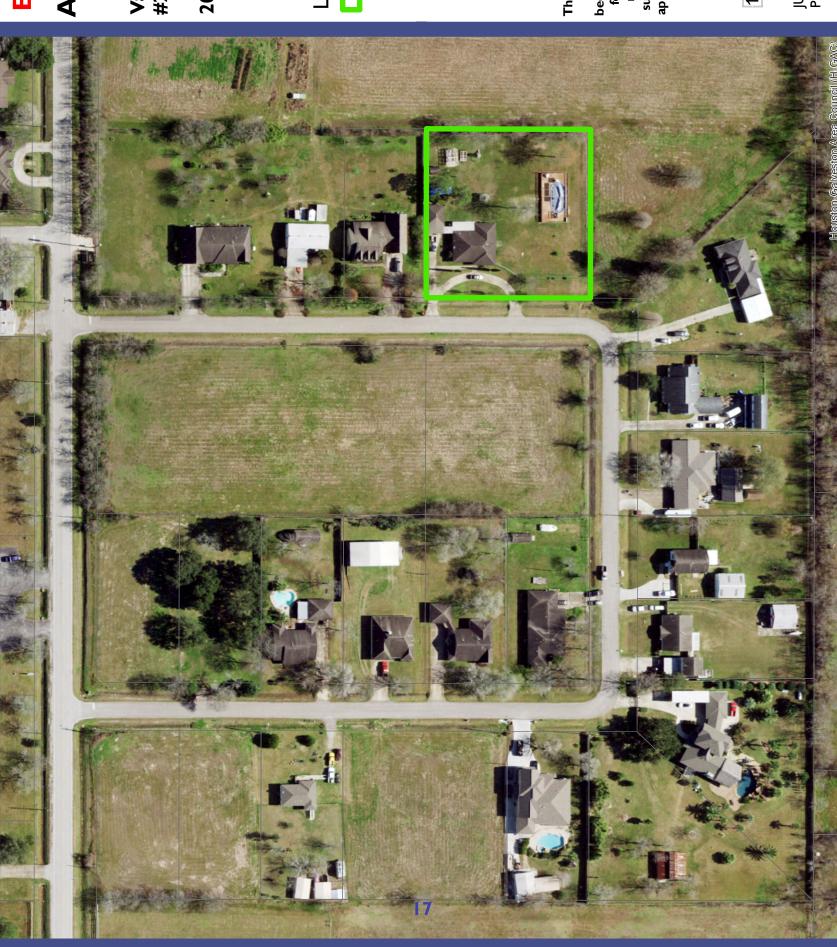

## Area Map

Variance #22-93000003

601 Beachman Shore

Legend

Subject Tract

This product is for informational been prepared for or be suitable approximate relative location of for legal purposes. It does not represent an on-the-ground survey and represents only the purposes and may not have property boundaries