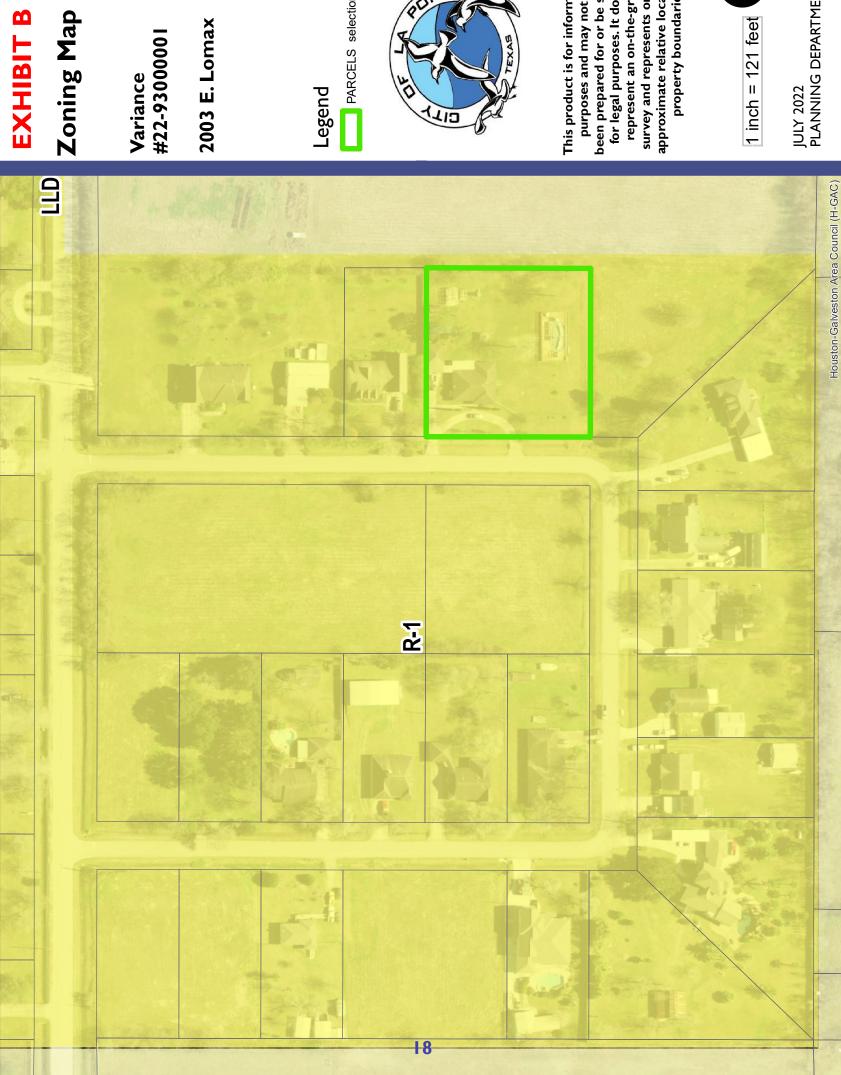

To dial in, call 877-853-5257 or 888-475-4499 and use the meeting ID 884 4933 1283, passcode 703753.

- 1. CALL TO ORDER
- 2. ROLL CALL OF MEMBERS
- 3. CONSIDER APPROVAL OF THE MEETING MINUTES:
  - a. Approve the minutes of the meeting held on April 28, 2022.
- 4. VARIANCE #22-93000003: Open a public hearing to consider Variance Request #22-93000003, a request by Maria Alanis, applicant, on behalf of Carlos Pereda, owner, for a variance to reduce the required setback for a proposed pool, on a tract of land located at 601 Beachman Shore Ln. and legally described as Lot 38, Block 1, Morgan's Landing Section 8, Harris County, TX.
  - a. Staff Presentation
  - b. Applicant Presentation
  - c. Public Comments (Limited to 5 minutes per person)
  - d. Adjourn Hearing
- BOARD DISCUSSION AND POSSIBLE ACTION: Consider Variance Request #22-93000003
- 6. VARIANCE #22-93000004: Open a public hearing to consider Variance Request #22-93000004, a request by Roger Russell, applicant and owner, for a variance to allow for a front yard fence on a tract of land located at 2003 E. Lomax Dr. and legally described as Lots 15 and 16, Lomax Gardens, Harris County, TX.
  - a. Staff Presentation
  - b. Applicant Presentation
  - c. Public Comments (Limited to 5 minutes per person)
  - d. Adjourn Hearing
- 7. BOARD DISCUSSION AND POSSIBLE ACTION: Consider Variance Request #22-93000004