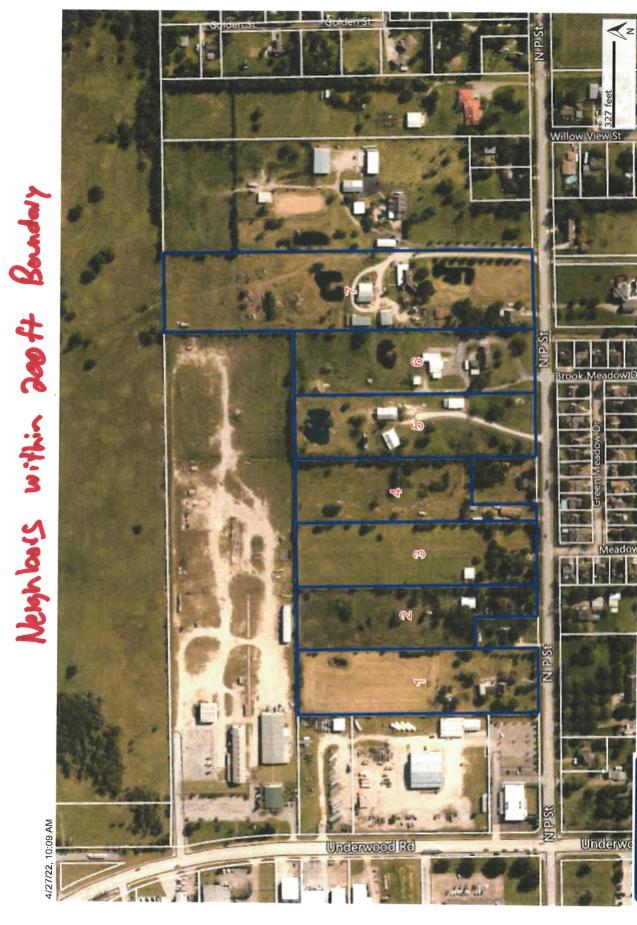

#### Notification Requirements:

Staff finds that the public hearing notification requirements outlined in Section 106-171 were performed in accordance with code provisions, including the following: notice in a newspaper of general circulation at least 15 days prior to the hearing; written notice mailed to owners of real property within 200 feet of the site within 10 days of the hearing; and signs were posted in the area of the rezoning within 10 days of the hearing. In accordance with state law, notice of the public hearing was also posted at City Hall and on the City's website.