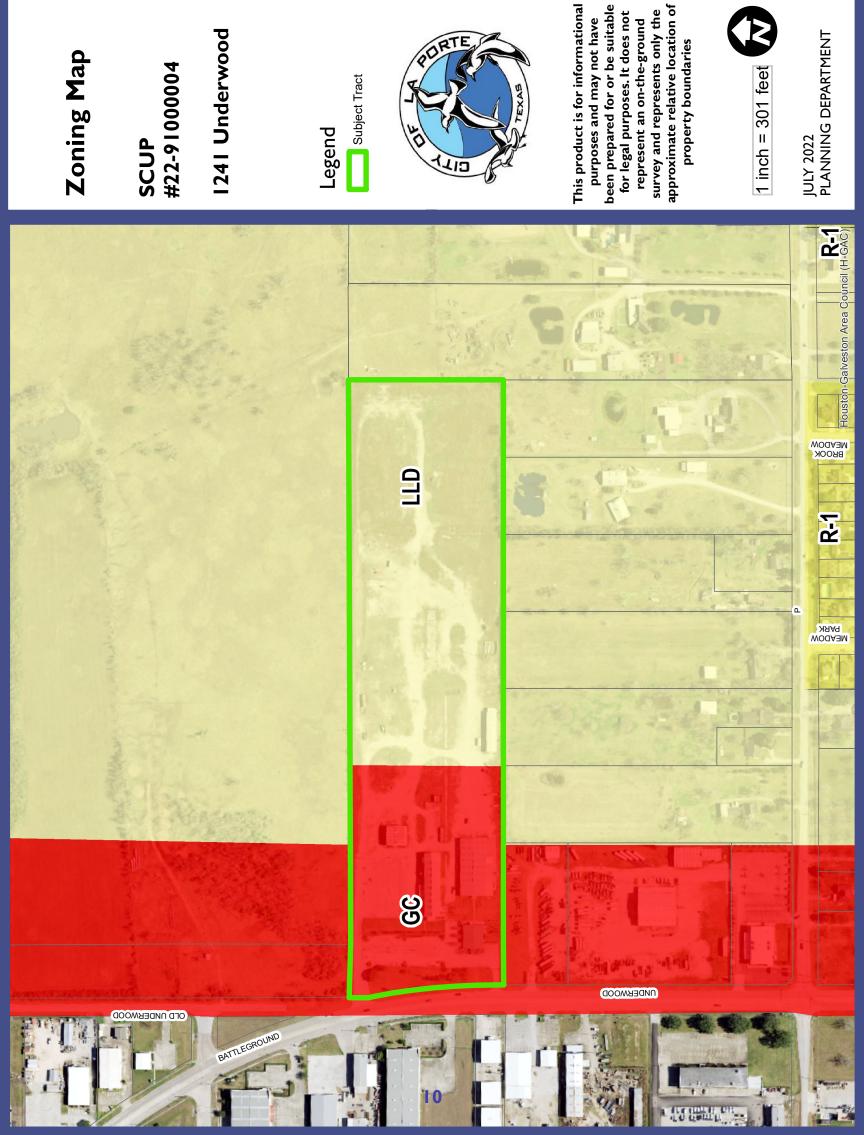

The attached Exhibit B shows the zoning of the subject property and surrounding properties. The following table summarizes the surrounding zoning and land uses:

|       | Zoning                                                 | Land Use    |
|-------|--------------------------------------------------------|-------------|
| North | General Commercial (GC)/Large<br>Lot Residential (LLD) | Undeveloped |
| East  | Large Lot Residential (LLD)                            | Residential |
| South | General Commercial (GC)/Large<br>Lot Residential (LLD) | Residential |
| West  | City of Deer Park                                      | Commercial  |