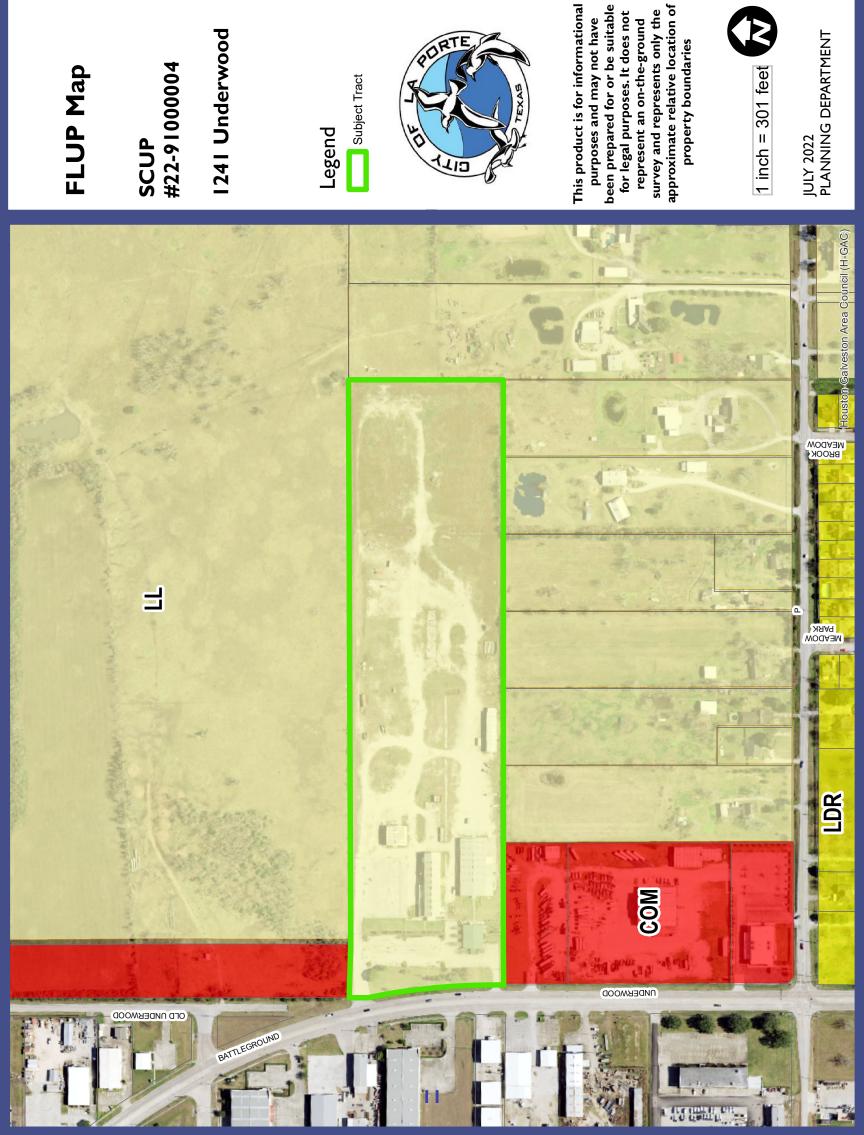

#### 9. ADJOURN PUBLIC HEARING: 7:33 PM.

Commissioner O'Conner moved to table SCUP Request #22-91000003 as presented; the motion was adopted, 8-0 and the item was tabled.

10. FUTURE LAND USE MAP AMENDMENT: The Commission will consider a recommendation to the La Porte City Council on a proposed amendment to the Future Land Use Map component of the La Porte Comprehensive Plan by amending the land use designation for a 1.43-acre tract of land located at the southeast corner of McCabe Rd. and SH 146, from "Commercial" to "Low Density Residential".