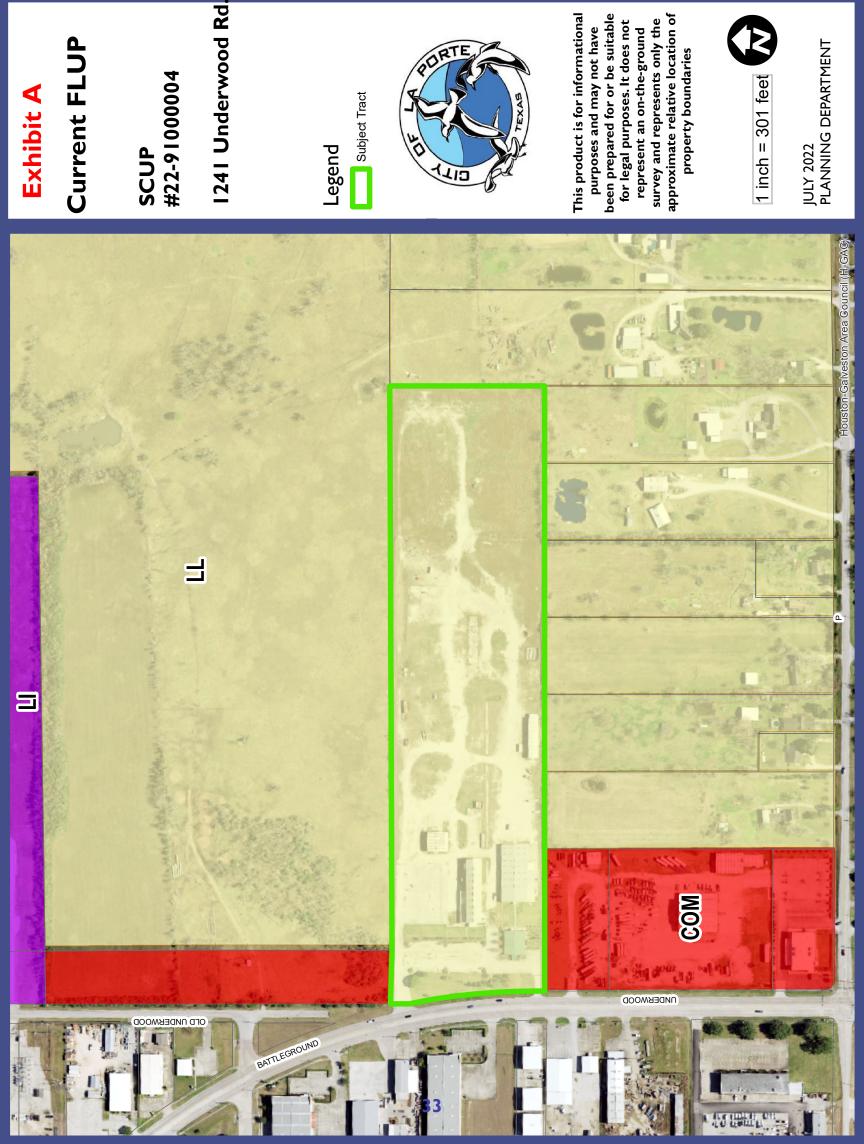

## ATTACHMENTS

- Exhibit A: Area Map
- Exhibit B: Zoning Map
- Exhibit C: Future Land Use (FLUP) Map
- Exhibit D: Application

Area Map

SCUP #22-91000004 1241 Underwood

This product is for informational purposes and may not have been prepared for or be suitable for legal purposes. It does not represent an on-the-ground survey and represents only the approximate relative location of property boundaries

JULY 2022 PLANNING DEPARTMENT

1 inch = 301 feet

The attached Exhibit B shows the zoning of the subject property and surrounding properties. The following table summarizes the surrounding zoning and land uses:

|       | Zoning                                                 | Land Use    |
|-------|--------------------------------------------------------|-------------|
| North | General Commercial (GC)/Large<br>Lot Residential (LLD) | Undeveloped |
| East  | Large Lot Residential (LLD)                            | Residential |
| South | General Commercial (GC)/Large<br>Lot Residential (LLD) | Residential |
| West  | City of Deer Park                                      | Commercial  |