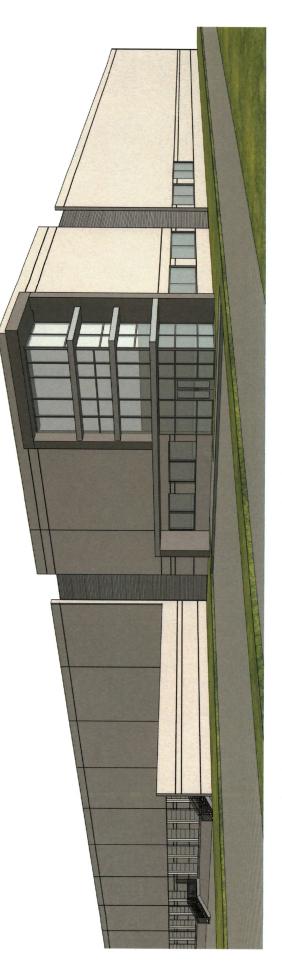

#### Project Description/Justification Letter

Breen Road Industrial Park, LLC is a seasoned developer looking for opportunistic sites to redevelop and create a win/win scenario for both businesses and the City of La Porte. We have identified 1241 Underwood as a site that could meet this requirement. The site is currently improved with five (5) industrial buildings, totaling 37,600 SF, and 11 acres of stabilized land for the outdoor storage of equipment. Our development team is asking for a zoning change to develop an approximately 250,000 SF Class A distribution building similar to what is depicted in the attached development package. The subject property is located on the Underwood road truck route, which serves as the boundary between La Porte and Deer Park. It has minimal impact on the city, while yielding a 20 million dollar tax basis when completed versus the current 3.5 million dollar tax valuation that will sit idle until redeveloped. Our goal is to create a building that will not only look attractive but also attract industry. We look forward to working with the City of La Porte on this redevelopment project.