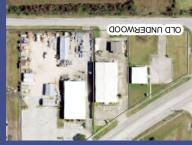

## ATTACHMENTS

- Exhibit A: Area Map
- Exhibit B: Zoning Map
- Exhibit C: Future Land Use (FLUP) Map
- Exhibit D: Application

Area Map

SCUP #22-91000004 1241 Underwood

This product is for informational purposes and may not have been prepared for or be suitable for legal purposes. It does not represent an on-the-ground survey and represents only the approximate relative location of property boundaries

JULY 2022 PLANNING DEPARTMENT

1 inch = 301 feet

## ATTACHMENTS

- Exhibit A: Area Map
- Exhibit B: Zoning Map
- Exhibit C: Future Land Use (FLUP) Map
- Exhibit D: Proposed SCUP
- Exhibit E: Application

Area Map

SCUP #22-91000004 1241 Underwood

This product is for informational purposes and may not have been prepared for or be suitable for legal purposes. It does not represent an on-the-ground survey and represents only the approximate relative location of property boundaries

JULY 2022 PLANNING DEPARTMENT

1 inch = 301 feet

EADOW BROOK WODAAN MEADOW D · In den ag 14 NDERWOOD BATTLEGROUND

18