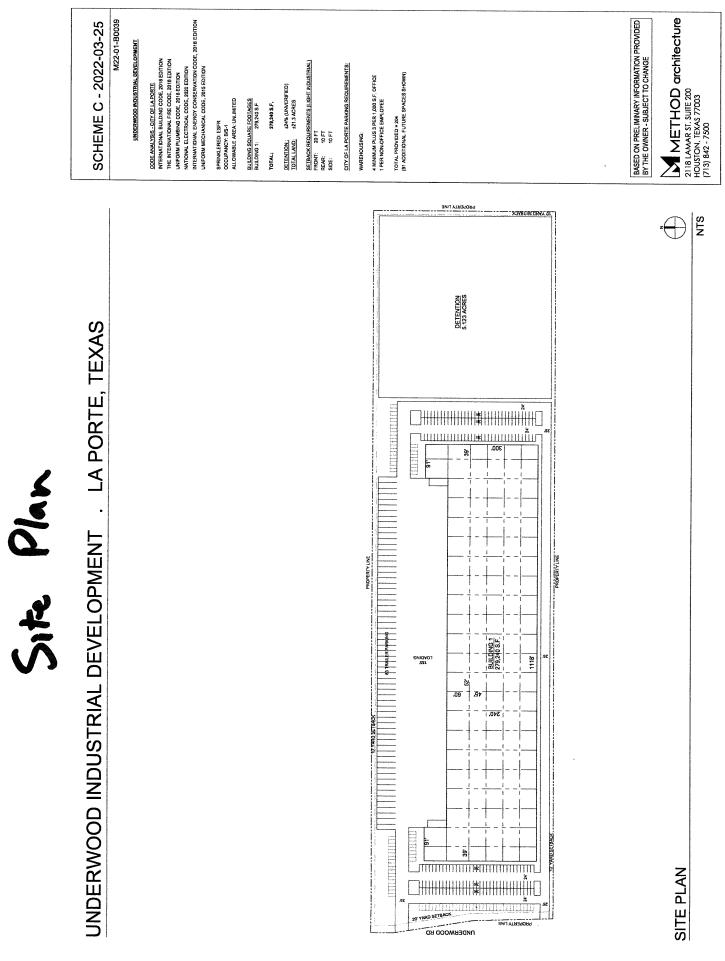

#### Background Information:

The property is currently developed with a number of office and industrial buildings. The applicant would like to clear the site and develop a large warehouse facility. In order to allow the proposed use, the applicant is seeking a zone change from General Commercial (GC) and Large Lot Residential (LLD) to Planned Unit Development (PUD). They will also be seeking approval of a Special Conditional Use Permit (SCUP) that would grant approval of the proposed use.

#### Project Description/Justification Letter

Breen Road Industrial Park, LLC is a seasoned developer looking for opportunistic sites to redevelop and create a win/win scenario for both businesses and the City of La Porte. We have identified 1241 Underwood as a site that could meet this requirement. The site is currently improved with five (5) industrial buildings, totaling 37,600 SF, and 11 acres of stabilized land for the outdoor storage of equipment. Our development team is asking for a zoning change to develop an approximately 250,000 SF Class A distribution building similar to what is depicted in the attached development package. The subject property is located on the Underwood road truck route, which serves as the boundary between La Porte and Deer Park. It has minimal impact on the city, while yielding a 20 million dollar tax basis when completed versus the current 3.5 million dollar tax valuation that will sit idle until redeveloped. Our goal is to create a building that will not only look attractive but also attract industry. We look forward to working with the City of La Porte on this redevelopment project.

#### Background Information:

The property is currently developed with a number of office and industrial buildings. The applicant would like to clear the site and develop a 280,000 square foot warehouse facility. The city is in the process of changing the zoning from GC and LLD to Planned Unit Development (PUD), to allow for the proposed Special Conditional Use Permit (SCUP).