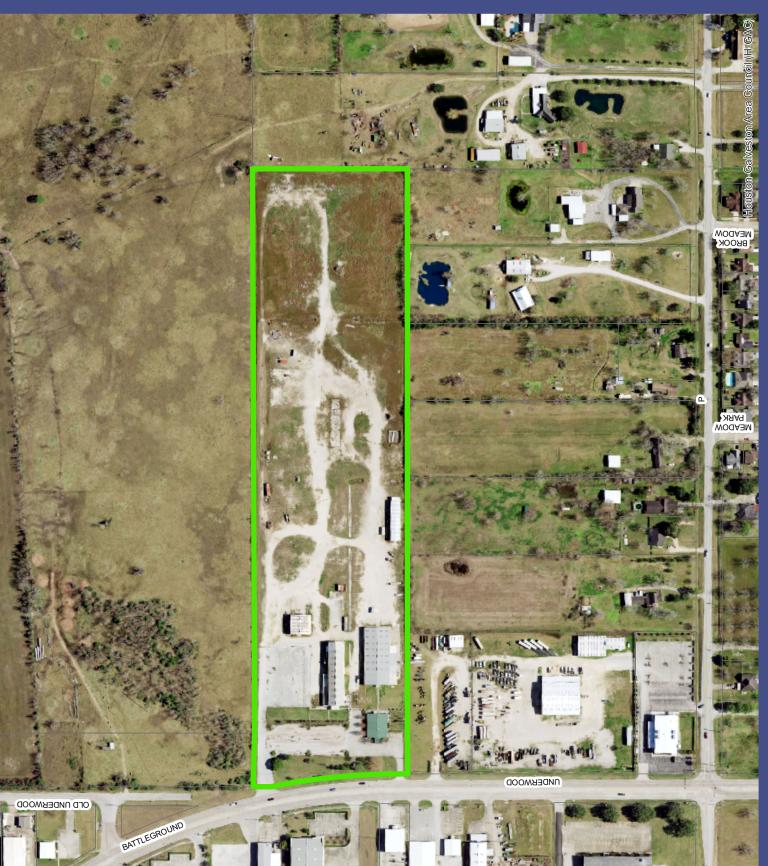

## ATTACHMENTS

- Exhibit A: Area Map
- Exhibit B: Zoning Map
- Exhibit C: Future Land Use (FLUP) Map
- Exhibit D: Application

Area Map

SCUP #22-91000004 1241 Underwood

This product is for informational purposes and may not have been prepared for or be suitable for legal purposes. It does not represent an on-the-ground survey and represents only the approximate relative location of property boundaries

JULY 2022 PLANNING DEPARTMENT

1 inch = 301 feet