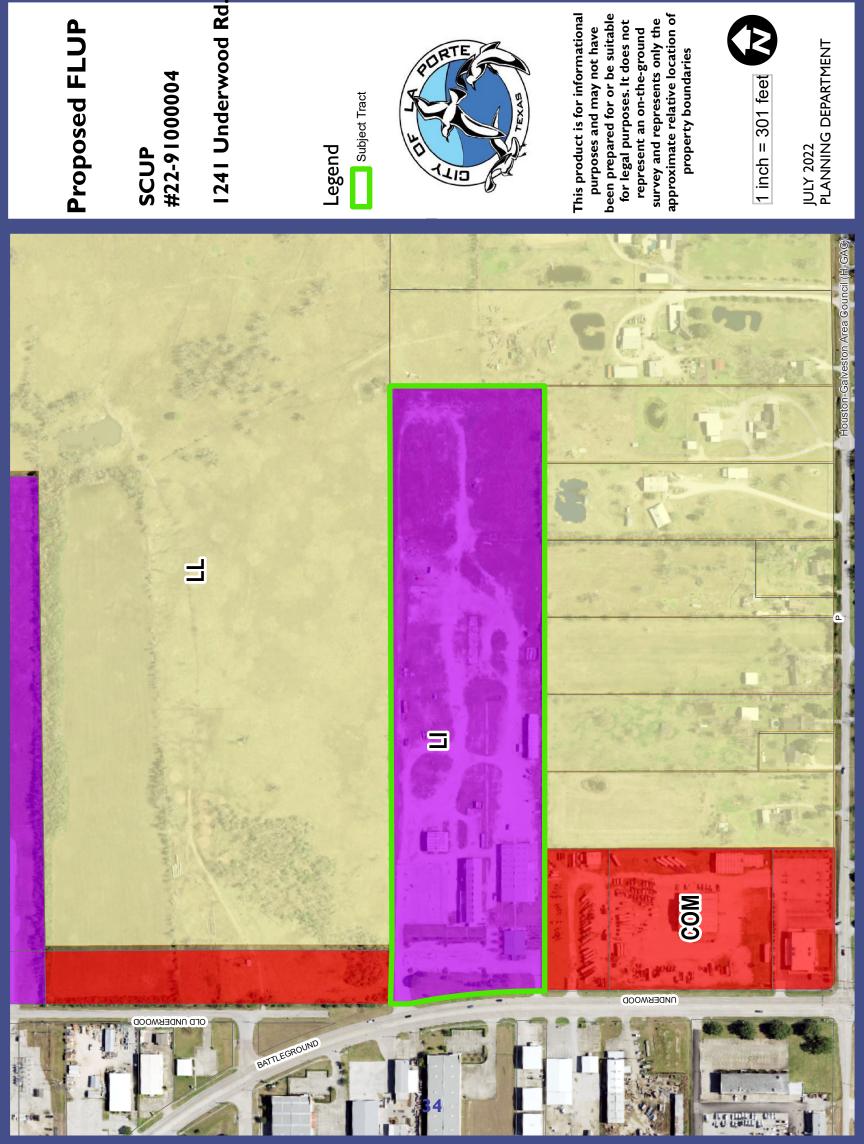

#### 7. COMMISSION DISCUSSION AND POSSIBLE ACTION: SCUP Request #22-91000004

- 8. FUTURE LAND USE MAP AMENDMENT: The Commission will consider a recommendation to the La Porte City Council on a proposed amendment to the Future Land Use Map component of the La Porte Comprehensive Plan by amending the land use designation for a 21.29-acre tract of land located at 1241 Underwood Road, from "Large Lot" to "Light Industrial".
- 9. SCUP REQUEST #22-91000005: The Commission will hold a public hearing for SCUP Request #22-91000005, pursuant to an application from Jaison Bechar, applicant, and Satish Bechar, owner, for approval of a SCUP to allow for a Motel Development in the General Commercial (GC) zoning district, on a 0.877- acre tract of land located at 914 S. Hwy 146, legally described as Reserve A, Block 1, Kishan at La Porte, Harris County, Texas.
  - a. Staff Presentation
  - b. Applicant Presentation
  - c. Public Comments (limited to 5 minutes per person)
  - d. Adjourn Hearing

## ATTACHMENTS

- Exhibit A: Area Map
- Exhibit B: Zoning Map
- Exhibit C: Future Land Use (FLUP) Map
- Exhibit D: Proposed SCUP
- Exhibit E: Application

Area Map

SCUP #22-91000004 1241 Underwood

This product is for informational purposes and may not have been prepared for or be suitable for legal purposes. It does not represent an on-the-ground survey and represents only the approximate relative location of property boundaries

JULY 2022 PLANNING DEPARTMENT

1 inch = 301 feet

EADOW BROOK WODAAN MEADOW D · In den ag 14 NDERWOOD BATTLEGROUND

18