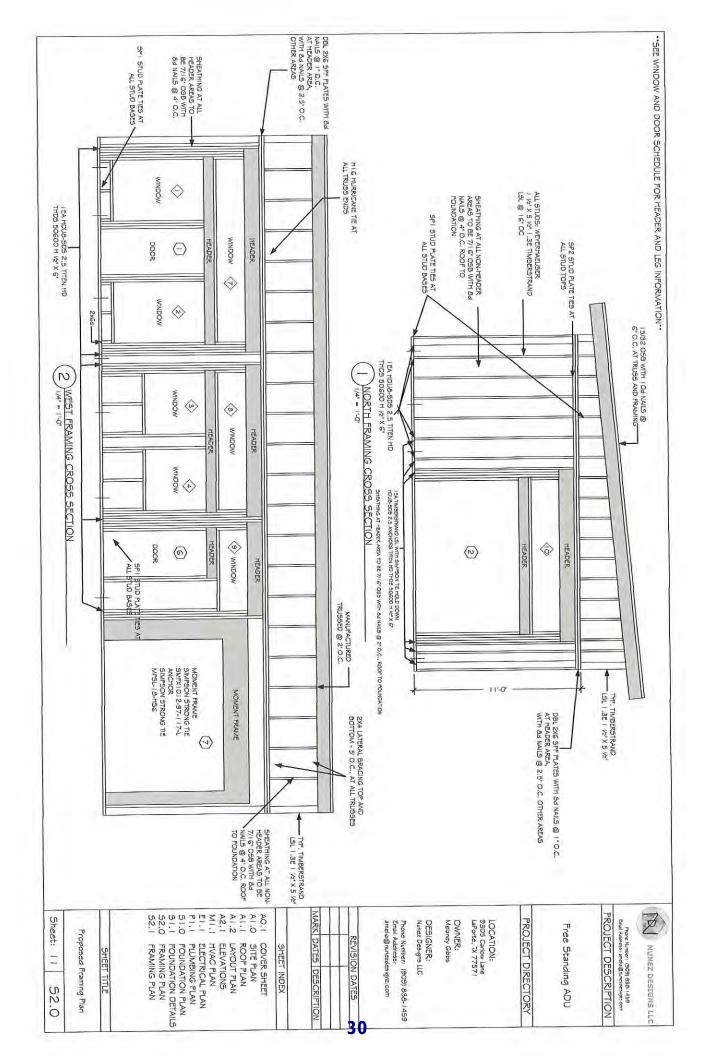

# City of La Porte Special Conditional Use Permit #22-91000001

| Applicant:             | Melaney Gibbs and Ronald Tarantino Owner or Agent |
|------------------------|---------------------------------------------------|
|                        | 3905 Carlow Ln., La Porte, TX 77571<br>Address    |
| Development Name/Type: | Gibbs/Tarantino Secondary Dwelling                |
| Location:              | 3905 Carlow Ln.                                   |
| Legal Description:     | Lots 67 & 68, Spenwick Place Section 1            |
| Zoning:                | Low Density Residential (R-1)                     |
| Use:                   | Secondary Dwelling                                |

- 1. All necessary documentation for building permit review must be submitted in conjunction with the city's building permit application process.
- 2. The site is zoned Low Density Residential (R-1). All R-1 zoning and development requirements will need to be met, in addition to any conditions listed below.
- 3. Any proposed modifications to this Special Conditional Use Permit will require an amendment to this SCUP in accordance with Chapter 106, "Zoning" of the City's Code of Ordinances.