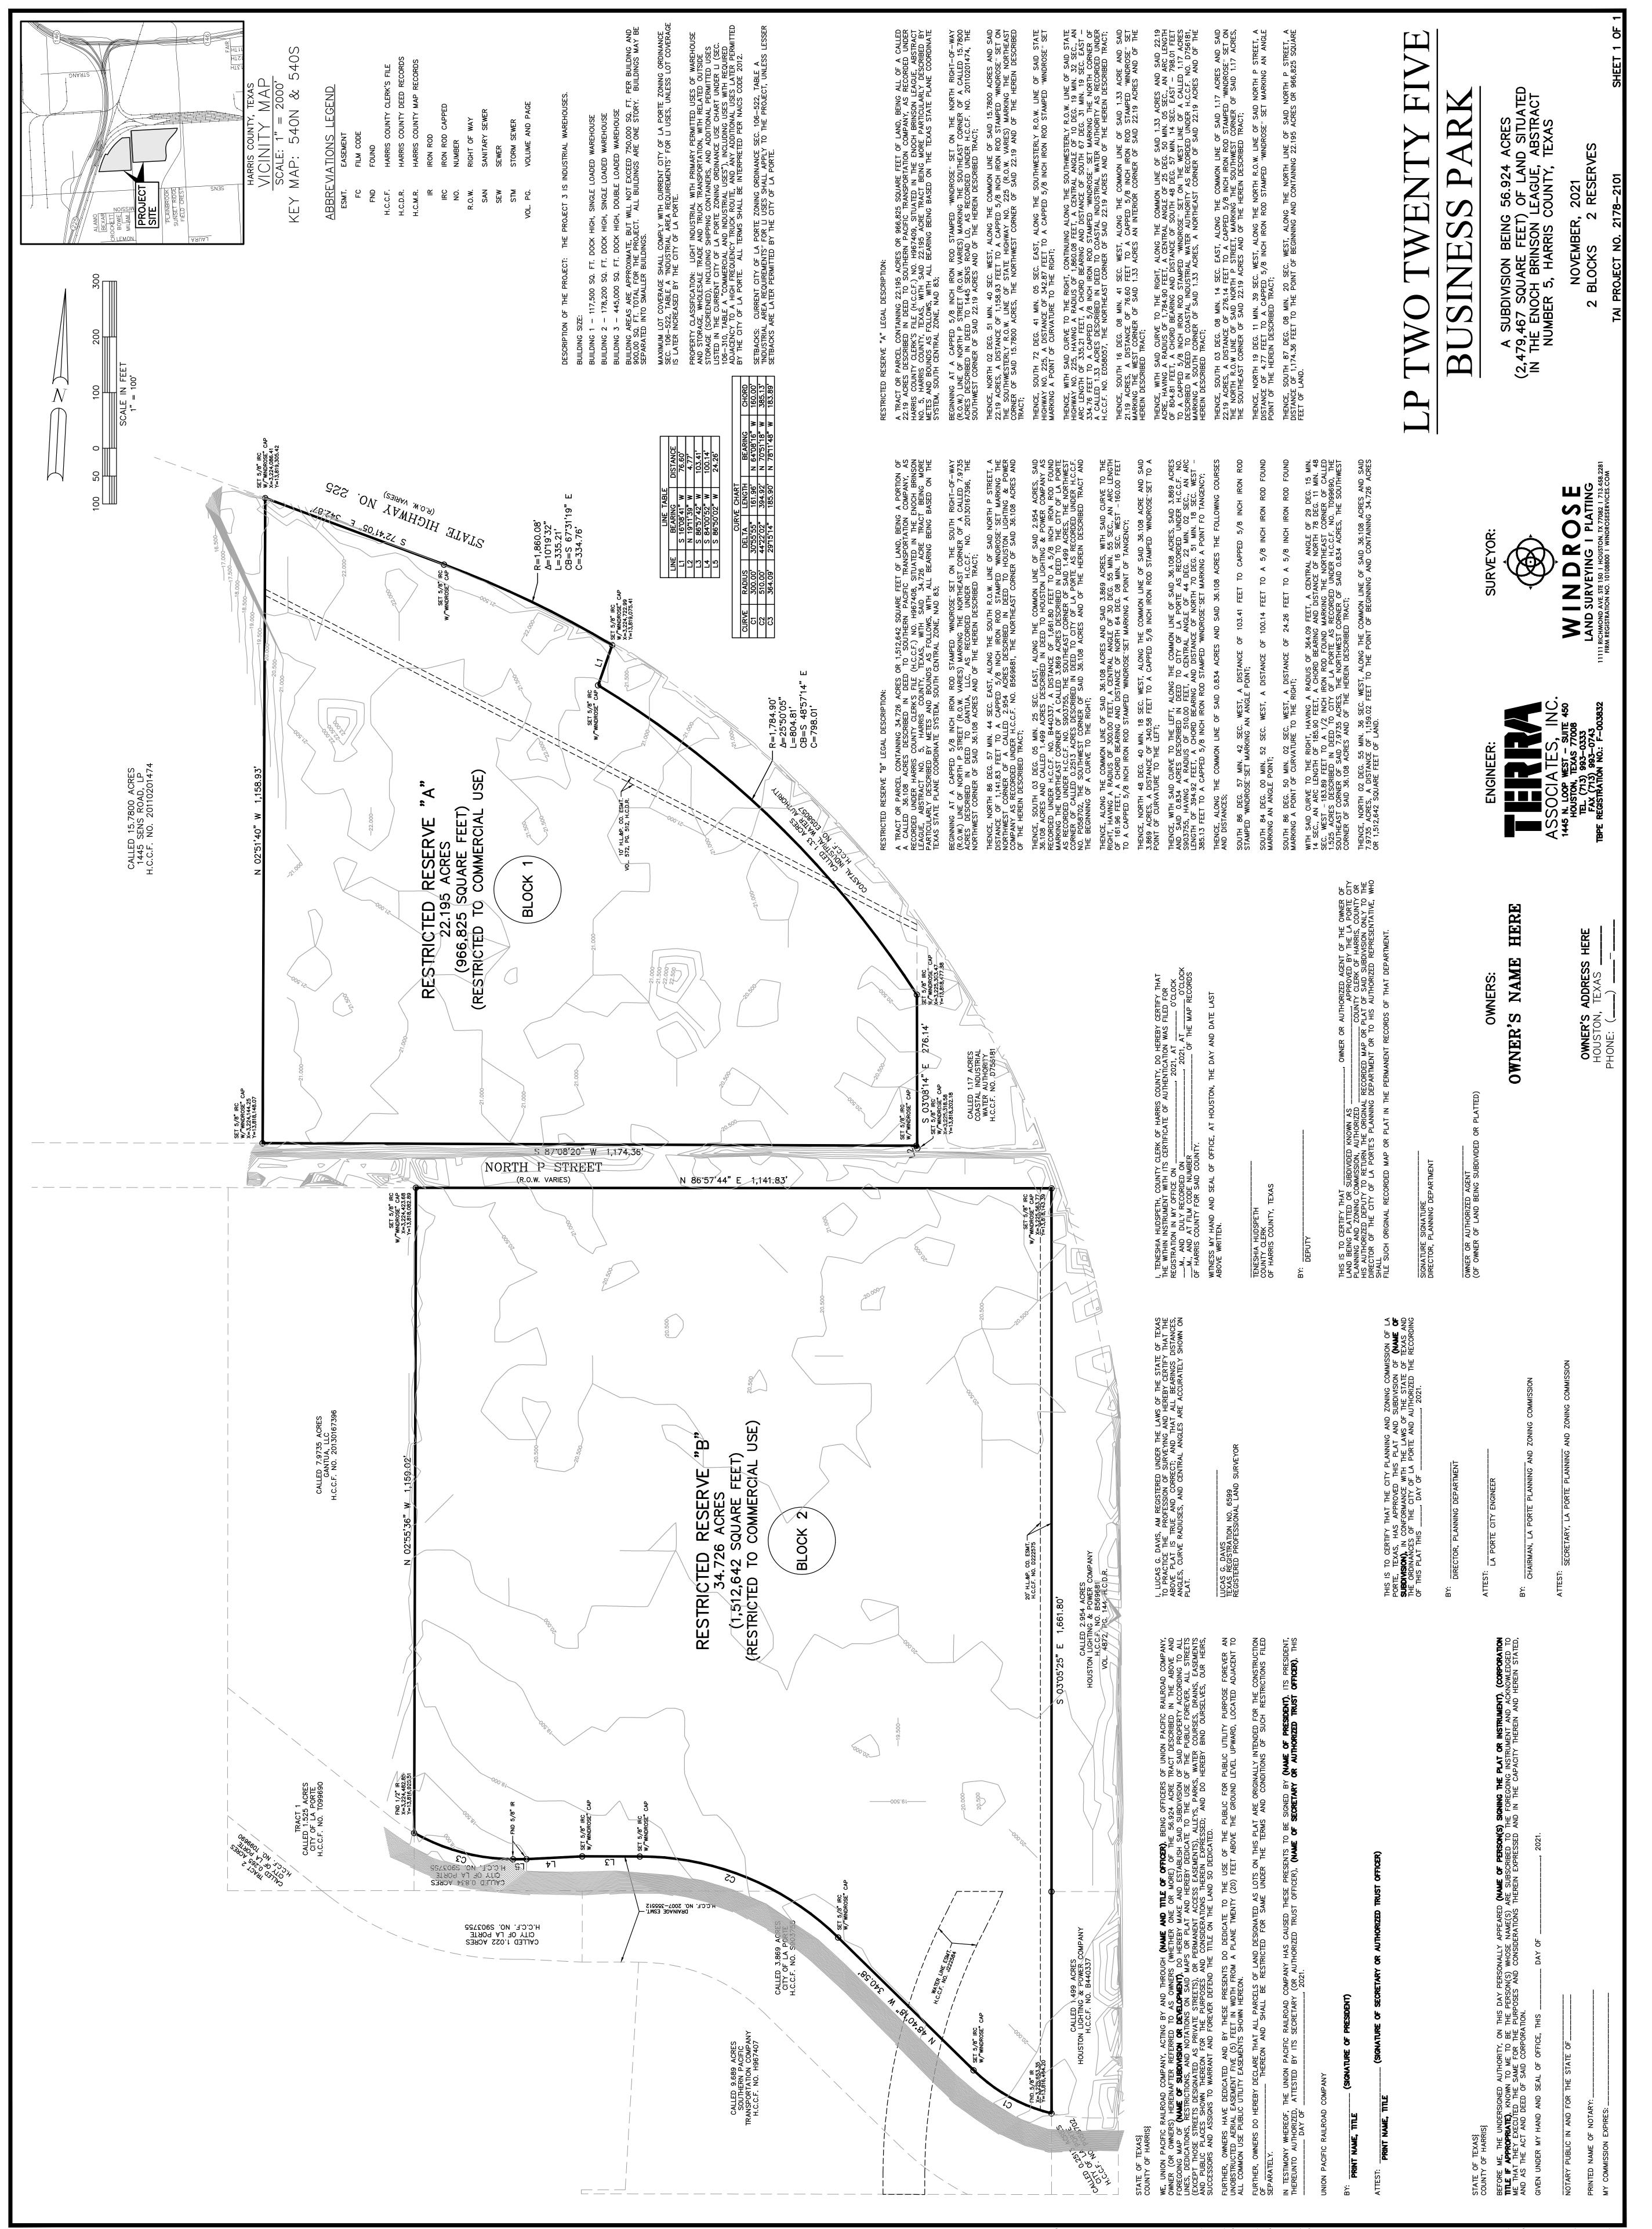

#### Applicant's Request:

This is a request for approval of the LP Two Twenty Five Business Park plat, a commercial development plat of 56.924-acres of land located south of SH 225 and bisected by North P Street.

#### Background Information:

The site is zoned Light Industrial (LI) and Business Industrial (BI), and is currently undeveloped. The site will be accessed by North P Street which currently terminates at the site.

The table below indicates the surrounding zoning and land uses:

|       | Zoning                                 | Land Use                   |
|-------|----------------------------------------|----------------------------|
| North | Battleground Industrial District (ETJ) | Industrial/SH 225          |
| South | Light Industrial (LI)                  | City of La Porte Drainage  |
| West  | Business Industrial (BI)               | Industrial User            |
| East  | Heavy Industrial (HI)                  | Southern Pacific Rail Yard |

#### ATTACHMENTS

- Area Map
- LP Two Twenty Five Business Park plat

This product is for informational been prepared for or be suitable approximate relative location of for legal purposes. It does not survey and represents only the **Five Business Park** purposes and may not have represent an on-the-ground JANUARY 2022 PLANNING DEPARTMENT property boundaries Major Plat #21-97000009 LP Two Twenty 1 inch = 502 feet Subject Tracts Area Map Legend SH 225-SH SH 146-SF HT01 Houston 1 - LA PORTE -\$?? \$} 3 SENS ORTE 3 MINI 1011111011 Jam5 Frike northmost Brith S. Clenking, Scaling 1, 1998 tingen Tingen Tingen OLDLAPOL