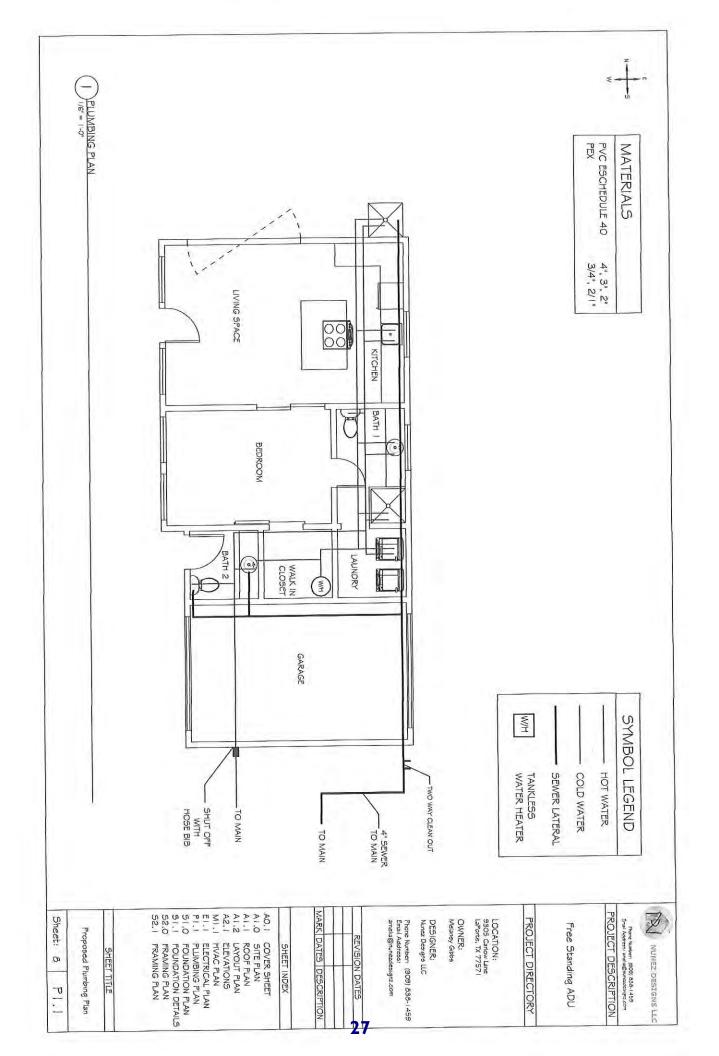

We are requesting a Special Use Permit to build a freestanding single unit on our property. This unit will be self-contained and used as a second living/office facility. It will be in the back fenced area of our property on the left side of our existing house.

The unit will be used to run our LLC business as well as a second living quarter as needed. It has been designed to coordinate with the exiting dwelling.

Our LLC is a property management company, that we are hoping to expand in the future. For now, it only manages our own investment property. There should be no foot traffic for this business, therefore, any additional traffic concerns are diminished.

The unit will enhance our current property and not meant to distract but compliment.

Please consider our application. We look forward to having an approved special use permit to start our build.

Cordially,