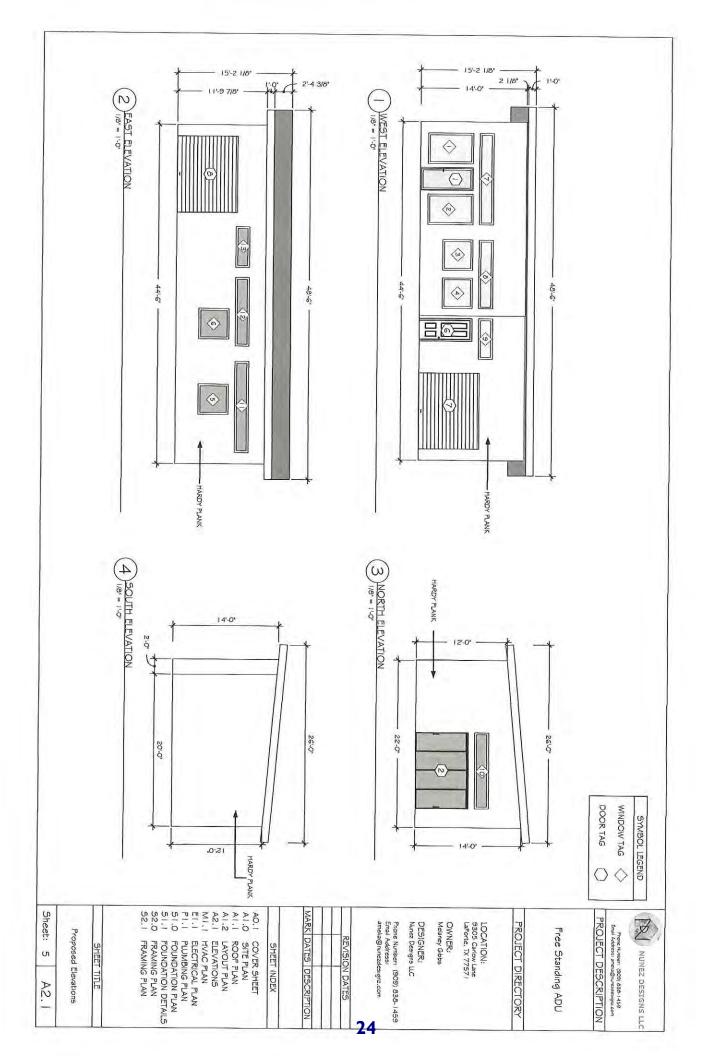

We are requesting a Special Use Permit to build a freestanding single unit on our property. This unit will be self-contained and used as a second living/office facility. It will be in the back fenced area of our property on the left side of our existing house.

The unit will be used to run our LLC business as well as a second living quarter as needed. It has been designed to coordinate with the exiting dwelling.

Our LLC is a property management company, that we are hoping to expand in the future. For now, it only manages our own investment property. There should be no foot traffic for this business, therefore, any additional traffic concerns are diminished.

The unit will enhance our current property and not meant to distract but compliment.

Please consider our application. We look forward to having an approved special use permit to start our build.

Cordially,