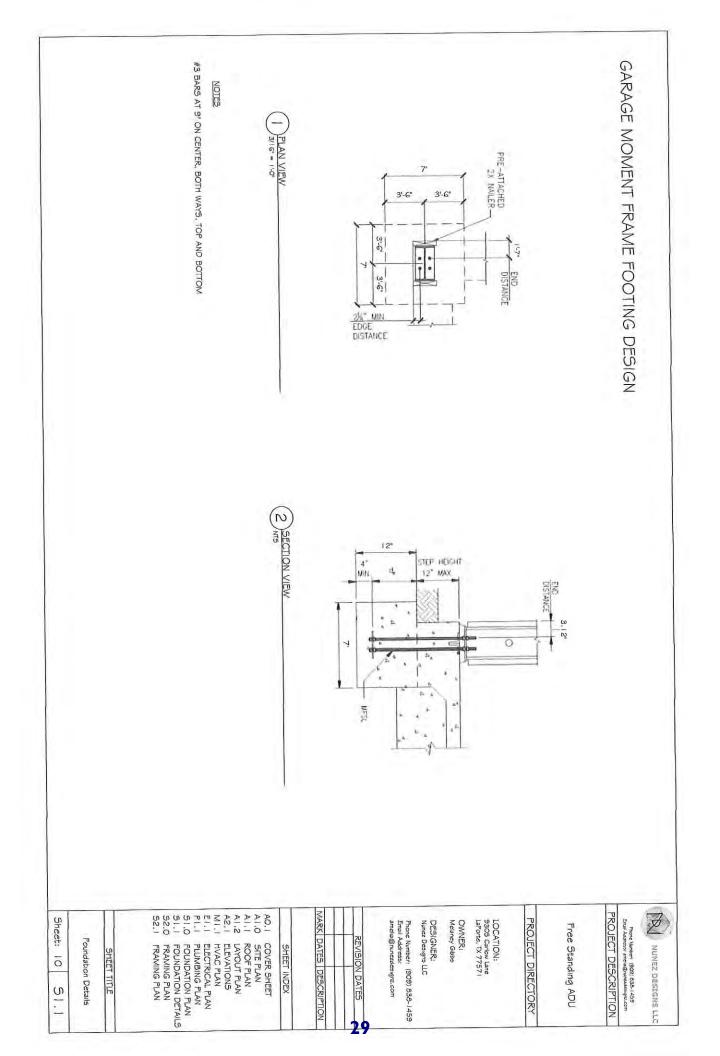

# City of La Porte Special Conditional Use Permit #22-91000001

| Applicant:             | Melaney Gibbs and Ronald Tarantino Owner or Agent |
|------------------------|---------------------------------------------------|
|                        | 3905 Carlow Ln., La Porte, TX 77571<br>Address    |
| Development Name/Type: | Gibbs/Tarantino Secondary Dwelling                |
| Location:              | 3905 Carlow Ln.                                   |
| Legal Description:     | Lots 67 & 68, Spenwick Place Section 1            |
| Zoning:                | Low Density Residential (R-1)                     |
| Use:                   | Secondary Dwelling                                |

- 1. All necessary documentation for building permit review must be submitted in conjunction with the city's building permit application process.
- 2. The site is zoned Low Density Residential (R-1). All R-1 zoning and development requirements will need to be met, in addition to any conditions listed below.
- 3. Any proposed modifications to this Special Conditional Use Permit will require an amendment to this SCUP in accordance with Chapter 106, "Zoning" of the City's Code of Ordinances.