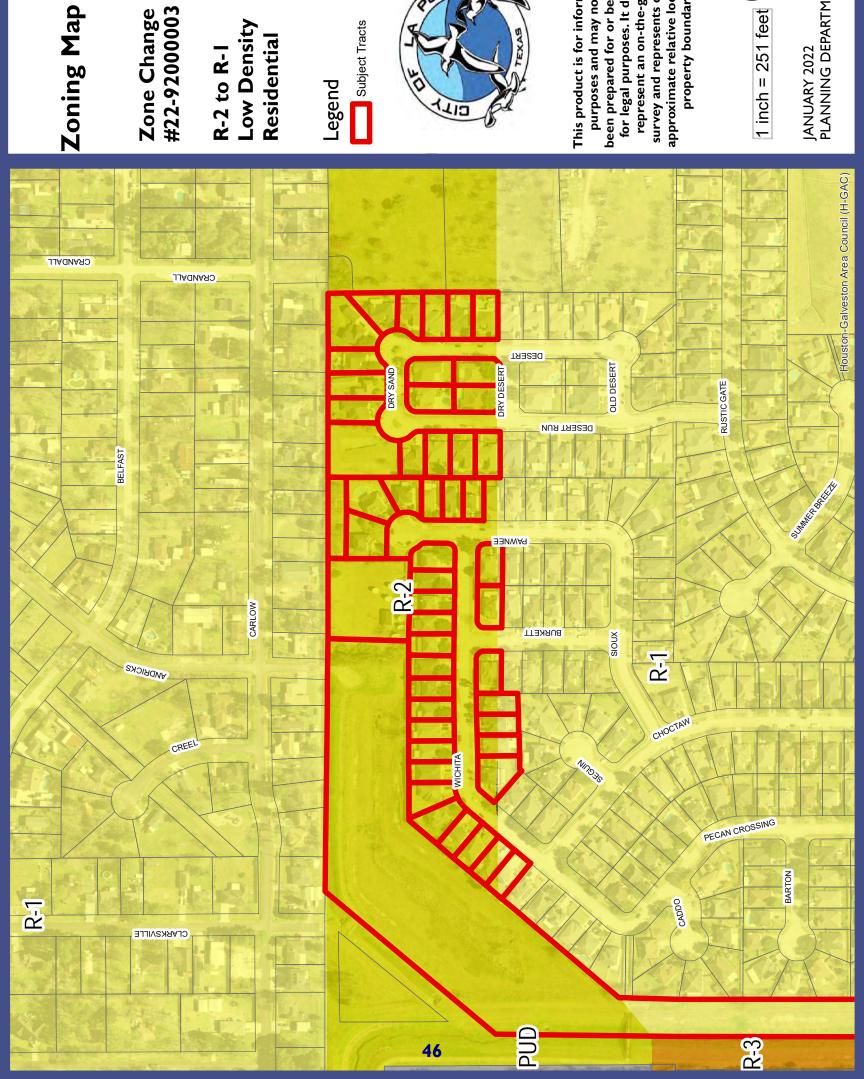

|                 | Title: |  |
|-----------------|--------|--|
| DATE OF POSTING |        |  |
| TIME OF POSTING |        |  |
| TAKEN DOWN      |        |  |

# **Approval of Meeting Minutes**

a. December 16, 2021

HAL LAWLER Chairman DONNA O'CONNER Commissioner At Large A JOE MOCK Commissioner At Large B NOLAN ALLEN Commissioner District 1

**RICHARD WARREN** Commissioner District 2 Vice Chairman

JAMES WALTER Commissioner District 3 MARK FOLLIS Commissioner District 4 LOU ANN MARTIN Commissioner District 5 CHRISTINA TSCHAPPAT Commissioner District

#### MINUTES OF THE REGULAR MEETING OF THE LA PORTE PLANNING AND ZONING COMMISSION DECEMBER 16, 2021

The Planning and Zoning Commission of the City of La Porte met in a regular meeting on Thursday, December 16, 2021, at the City Hall Council Chambers, 604 West Fairmont Parkway, La Porte, Texas, at 6:00 p.m., with the following in attendance: