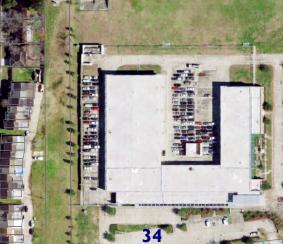

#### Applicant's Request:

This is a request for approval of the LP Two Twenty Five Business Park plat, a commercial development plat of 56.924-acres of land located south of SH 225 and bisected by North P Street.

#### Background Information:

The site is zoned Light Industrial (LI) and Business Industrial (BI), and is currently undeveloped. The site will be accessed by North P Street which currently terminates at the site.

The table below indicates the surrounding zoning and land uses:

|       | Zoning                                 | Land Use                   |
|-------|----------------------------------------|----------------------------|
| North | Battleground Industrial District (ETJ) | Industrial/SH 225          |
| South | Light Industrial (LI)                  | City of La Porte Drainage  |
| West  | Business Industrial (BI)               | Industrial User            |
| East  | Heavy Industrial (HI)                  | Southern Pacific Rail Yard |