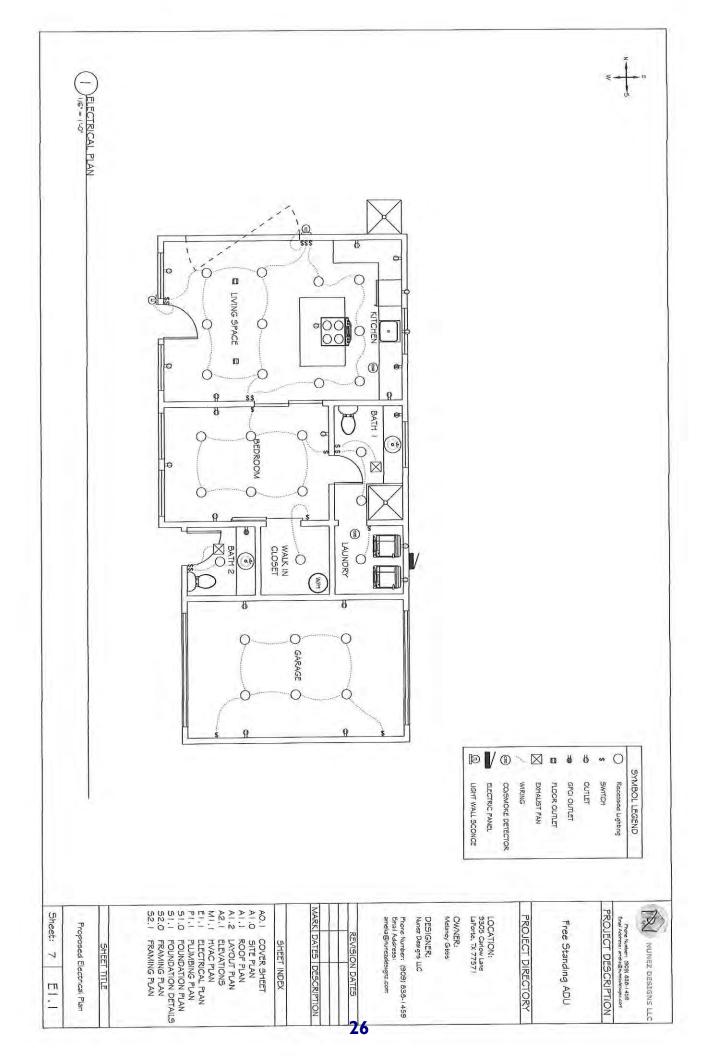

We are requesting a Special Use Permit to build a freestanding single unit on our property. This unit will be self-contained and used as a second living/office facility. It will be in the back fenced area of our property on the left side of our existing house.

The unit will be used to run our LLC business as well as a second living quarter as needed. It has been designed to coordinate with the exiting dwelling.

Our LLC is a property management company, that we are hoping to expand in the future. For now, it only manages our own investment property. There should be no foot traffic for this business, therefore, any additional traffic concerns are diminished.

The unit will enhance our current property and not meant to distract but compliment.

Please consider our application. We look forward to having an approved special use permit to start our build.

Cordially,