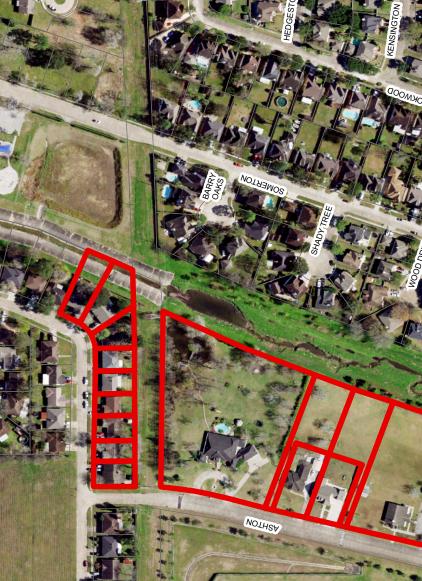

#### 6. ADJOURN PUBLIC HEARING

- 7. CONSIDERATION: Consider approval or other action on SCUP Request #22-91000001.
- 8. ZONE CHANGE REQUEST #22-92000001: Open a public hearing on Zone Change Request #22-92000001, a request by the City of La Porte, applicant, for approval of a zone change from Medium Density Residential (R-2) to Low Density Residential (R-1), for a 11.3-acre tract of land located along Ashton Lane and Oakhaven Road; legally described as Lots 45-53, Block 8, Brookglen Section 2; Tract 17D, Abstract 482 W Jones; Lot 1, Block 1, Rigo Estates; and Lots 1-5, Block 1, Risen Valley, Harris County, Texas.