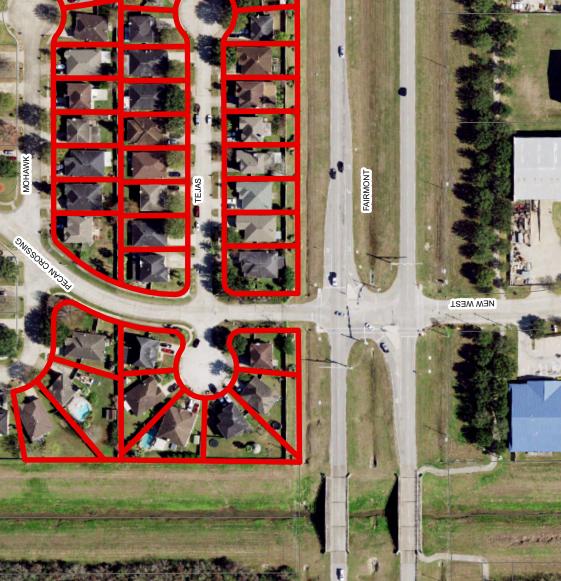

# 9. ADJOURN PUBLIC HEARING

- 10. CONSIDERATION: Consider approval or other action on Zone Change Request #22-92000001.
- **11. ZONE CHANGE REQUEST #22-92000002:** Open a public hearing on Zone Change Request #22-92000002, a request by the City of La Porte, applicant, for approval of a zone change from Medium Density Residential (R-2) to Low Density Residential (R-1), for a 9.98-acre tract of land located within the Pecan Crossing subdivision, Section 1; legally described as Lots 1-9, Block 1 and Lots 1-30, Block 3, Pecan Crossing Section 1, and a portion of Tract 714A, La Porte Outlots, Harris County, Texas.
  - a. Staff Presentation.
  - b. Public Comments (Limited to 5 minutes per person).
  - c. Question and Answer.

# **12. ADJOURN PUBLIC HEARING**

- **13. CONSIDERATION:** Consider approval or other action on Zone Change Request #22-92000002.
- 14. ZONE CHANGE REQUEST #22-92000003: Open a public hearing on Zone Change Request #22-92000003, a request by the City of La Porte, applicant, for approval of a zone change from Medium Density Residential (R-2) to Low Density Residential (R-1), for a 19.5-acre tract of land located within the Pecan Crossing subdivision, Section 4 and the Summer Winds Subdivision Section 4; legally described as Lots 30-36, Block 6, Lots 72-78, Block 1, Lots 11-15, Block 7, Lots 6 & 12, Block 8, Reserve A, Block 1, Pecan Crossing Section 4; Lots 8-20, Block 1, Lots 1-4, Block 3, and Reserve A, Block 1, Summer Winds Section 3 Amending; and Lot 696B, La Porte Outlots, Harris County, Texas.
  - d. Staff Presentation.
  - a. Public Comments (Limited to 5 minutes per person).
  - b. Question and Answer.