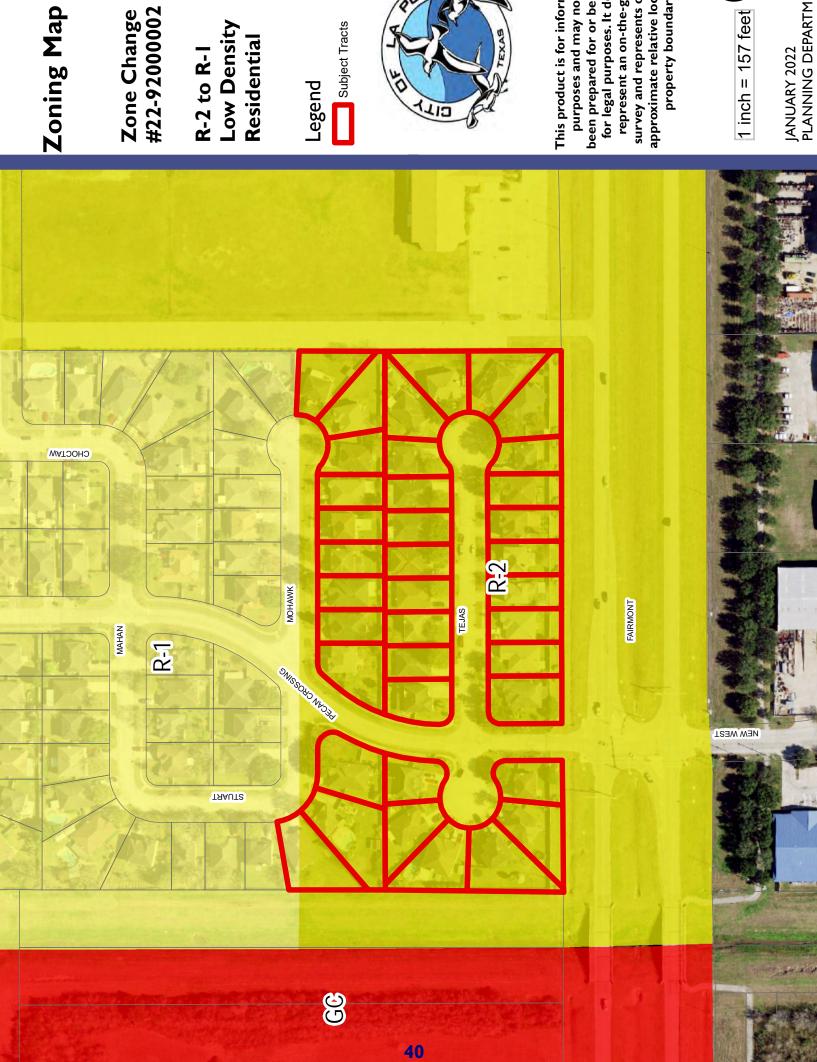

#### 6. ADJOURN PUBLIC HEARING

- 7. CONSIDERATION: Consider approval or other action on SCUP Request #22-91000001.
- 8. ZONE CHANGE REQUEST #22-92000001: Open a public hearing on Zone Change Request #22-92000001, a request by the City of La Porte, applicant, for approval of a zone change from Medium Density Residential (R-2) to Low Density Residential (R-1), for a 11.3-acre tract of land located along Ashton Lane and Oakhaven Road; legally described as Lots 45-53, Block 8, Brookglen Section 2; Tract 17D, Abstract 482 W Jones; Lot 1, Block 1, Rigo Estates; and Lots 1-5, Block 1, Risen Valley, Harris County, Texas.

# 9. ADJOURN PUBLIC HEARING

- 10. CONSIDERATION: Consider approval or other action on Zone Change Request #22-92000001.
- **11. ZONE CHANGE REQUEST #22-92000002:** Open a public hearing on Zone Change Request #22-92000002, a request by the City of La Porte, applicant, for approval of a zone change from Medium Density Residential (R-2) to Low Density Residential (R-1), for a 9.98-acre tract of land located within the Pecan Crossing subdivision, Section 1; legally described as Lots 1-9, Block 1 and Lots 1-30, Block 3, Pecan Crossing Section 1, and a portion of Tract 714A, La Porte Outlots, Harris County, Texas.
  - a. Staff Presentation.
  - b. Public Comments (Limited to 5 minutes per person).
  - c. Question and Answer.

# **12. ADJOURN PUBLIC HEARING**

- **13. CONSIDERATION:** Consider approval or other action on Zone Change Request #22-92000002.
- 14. ZONE CHANGE REQUEST #22-92000003: Open a public hearing on Zone Change Request #22-92000003, a request by the City of La Porte, applicant, for approval of a zone change from Medium Density Residential (R-2) to Low Density Residential (R-1), for a 19.5-acre tract of land located within the Pecan Crossing subdivision, Section 4 and the Summer Winds Subdivision Section 4; legally described as Lots 30-36, Block 6, Lots 72-78, Block 1, Lots 11-15, Block 7, Lots 6 & 12, Block 8, Reserve A, Block 1, Pecan Crossing Section 4; Lots 8-20, Block 1, Lots 1-4, Block 3, and Reserve A, Block 1, Summer Winds Section 3 Amending; and Lot 696B, La Porte Outlots, Harris County, Texas.
  - d. Staff Presentation.
  - a. Public Comments (Limited to 5 minutes per person).
  - b. Question and Answer.