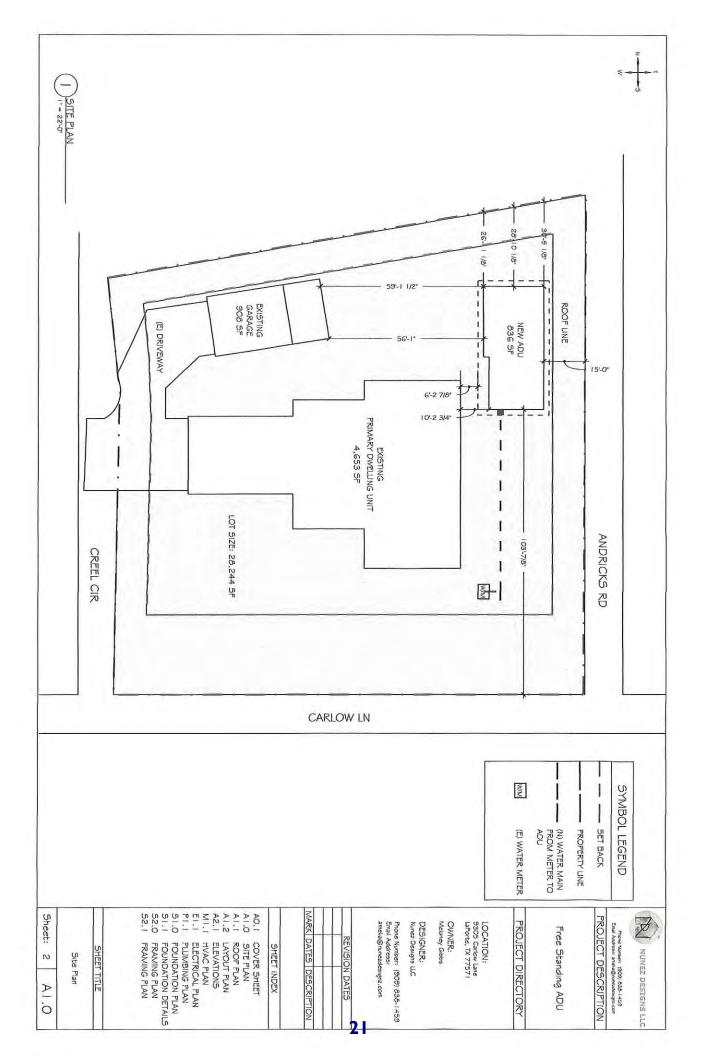

#### Background Information:

The property is currently zoned Low Density Residential (R-1) and consists of two (2) individually platted lots (lots 67-68) that have been combined into one (1) tax parcel. The site has a single residential home along with a detached garage on the property. The property owner is requesting approval of a Special Conditional Use Permit (SCUP) to allow for a small secondary dwelling to be added to the existing site.

#### Analysis:

Staff evaluated land use, access and utility considerations as part of their application review. The following is a summary of this analysis:

- 1. Land Use. The proposed secondary dwelling is in line with the surrounding character of the neighborhood.
- 2. Access. The site has existing access to a public street (Creel Circle).
- 3. *Utilities*. The site is connected to city water and sewer.

We are requesting a Special Use Permit to build a freestanding single unit on our property. This unit will be self-contained and used as a second living/office facility. It will be in the back fenced area of our property on the left side of our existing house.

The unit will be used to run our LLC business as well as a second living quarter as needed. It has been designed to coordinate with the exiting dwelling.

Our LLC is a property management company, that we are hoping to expand in the future. For now, it only manages our own investment property. There should be no foot traffic for this business, therefore, any additional traffic concerns are diminished.