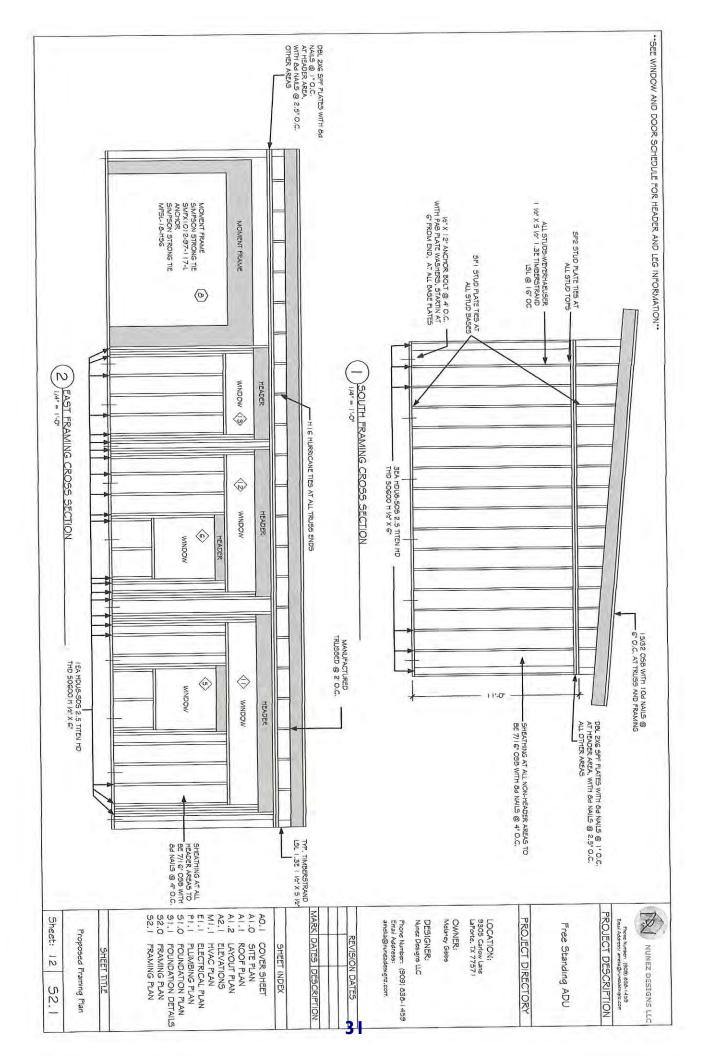

# City of La Porte Special Conditional Use Permit #22-91000001

| Applicant:             | Melaney Gibbs and Ronald Tarantino Owner or Agent |
|------------------------|---------------------------------------------------|
|                        | 3905 Carlow Ln., La Porte, TX 77571<br>Address    |
| Development Name/Type: | Gibbs/Tarantino Secondary Dwelling                |
| Location:              | 3905 Carlow Ln.                                   |
| Legal Description:     | Lots 67 & 68, Spenwick Place Section 1            |
| Zoning:                | Low Density Residential (R-1)                     |
| Use:                   | Secondary Dwelling                                |

- 1. All necessary documentation for building permit review must be submitted in conjunction with the city's building permit application process.
- 2. The site is zoned Low Density Residential (R-1). All R-1 zoning and development requirements will need to be met, in addition to any conditions listed below.
- 3. Any proposed modifications to this Special Conditional Use Permit will require an amendment to this SCUP in accordance with Chapter 106, "Zoning" of the City's Code of Ordinances.